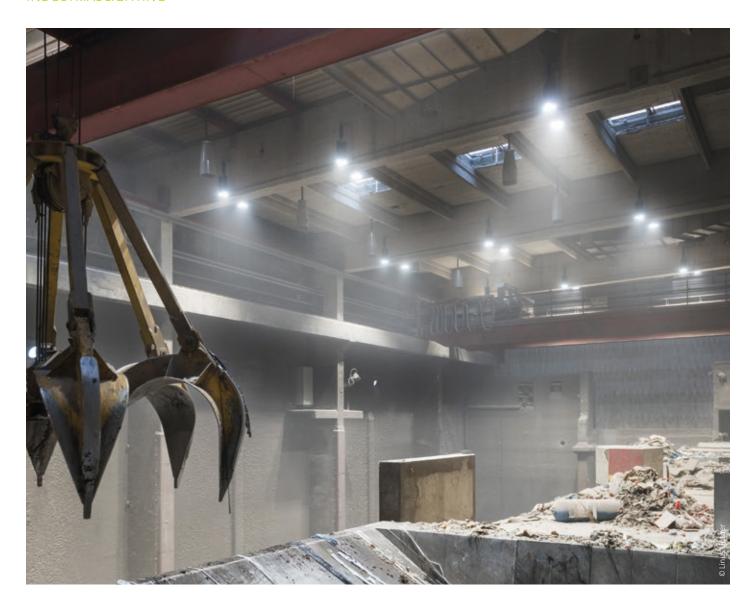

### **LOGISTICS CENTRES**

Planos Industrial Hall

Ralite Highbay II

Planox Tube

DALI Monitoring System

### Task + challenge

The dimensions and high racks in many logistics halls require luminaires with high lumen packages and adapted optics. In addition, daylight controls and corridor functions are required for further reduction of energy consumption.

### Lighting solution

The linear and gapless structures of the Planos continuous line luminaire are ideal for all kind of logistics warehouses and storage facilities. LED modules with different light distributions and wattages, optional IP 54 protection class, application oriented accessories and modules for emergency lighting make Planos a flexible allround luminaire.

### Added value for users

Simple and intuitive rapid installation system, flexibility in many areas of application, integration of emergency lighting and marking of escape routes. Controllability through light management systems, application-oriented accessories, easy maintenance with low maintenance costs, energy efficiency and long service life.