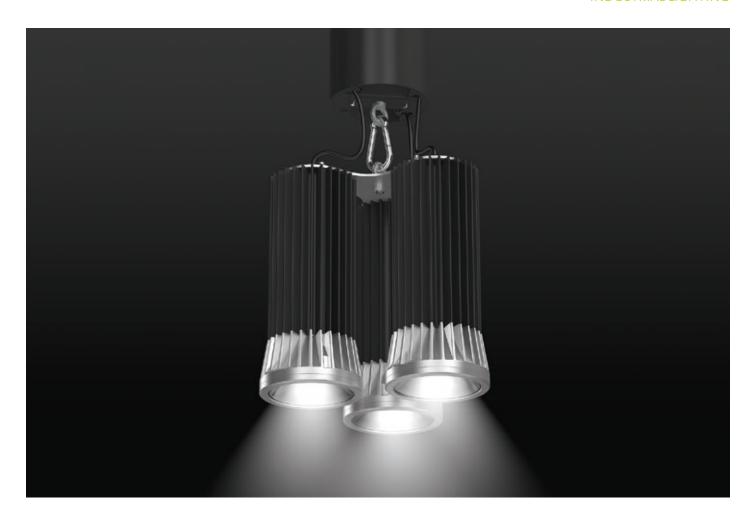

### INDUSTRIAL AND PRODUCTION HALL

Planox LED

Ralite Highbay II

Industrial Hall

Planos

GSUN D

### Lighting solution

Planox LED is economical - not only due to simple installation, easy maintenance and energy efficiency. Efficient LED modules in a sturdy housing with low surface temperature, as well as usability in the food processing industry in compliance with HAC-CP standard make this luminaire range the industrial standard.

### Added value for users

Simple installation and easy maintenance, replaceable LED units or modules, durability and reliability of the installed materials and components.

As pendant luminaire, as well as easy to install as continuous line luminaire with the Planos mounting track system - energy efficient and durable.