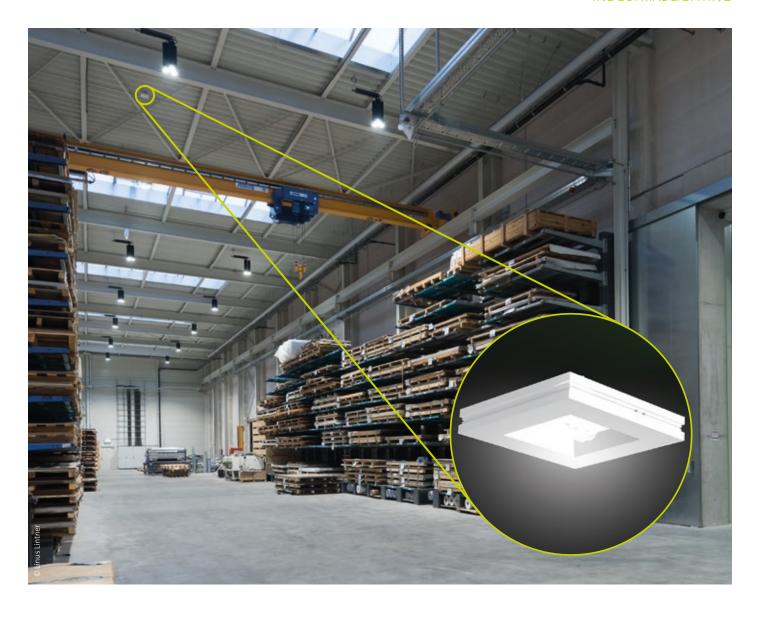

With the additional use of the intelligent light management system RZB light control +3 the level of lighting can be adapted efficiently and in accordance with standards.

- lower energy costs
- less CO<sub>2</sub> emissions
- decreasing maintenance costs