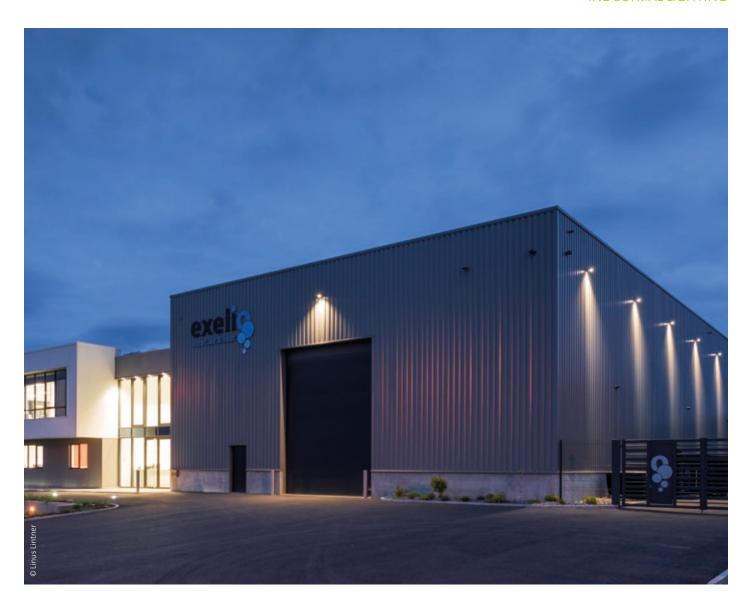

### Lighting solution

Industrial Hall with its high protection class and compact design is ideally suited to high and low ceiling halls for indoor and outdoor use. The versions with reflectors or refractors meet all demands for glare reduction and energy efficiency perfectly. The perfect replacement for old HME and HIE luminaires.

### Added value for users

Significantly reduced energy costs, high light intensity, glare reduction, long service life at low maintenance costs, controllability with light management systems.