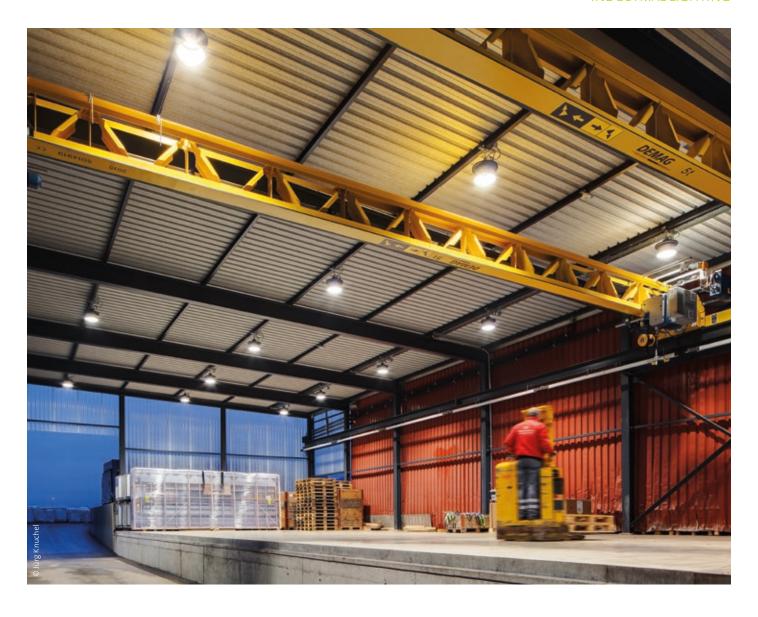

### Task + challenge

The dimensions and high racks in many logistics halls require luminaires with high lumen packages and adapted optics. In addition, daylight controls and corridor functions are required for further reduction of energy consumption.

### Lighting solution

The linear and gapless structures of the Planos continuous line luminaire are ideal for all kind of logistics warehouses and storage facilities. LED modules with different light distributions and wattages, optional IP 54 protection class, application oriented accessories and modules for emergency lighting make Planos a flexible allround luminaire.

### Added value for users

Simple and intuitive rapid installation system, flexibility in many areas of application, integration of emergency lighting and marking of escape routes. Controllability through light management systems, application-oriented accessories, easy maintenance with low maintenance costs, energy efficiency and long service life.