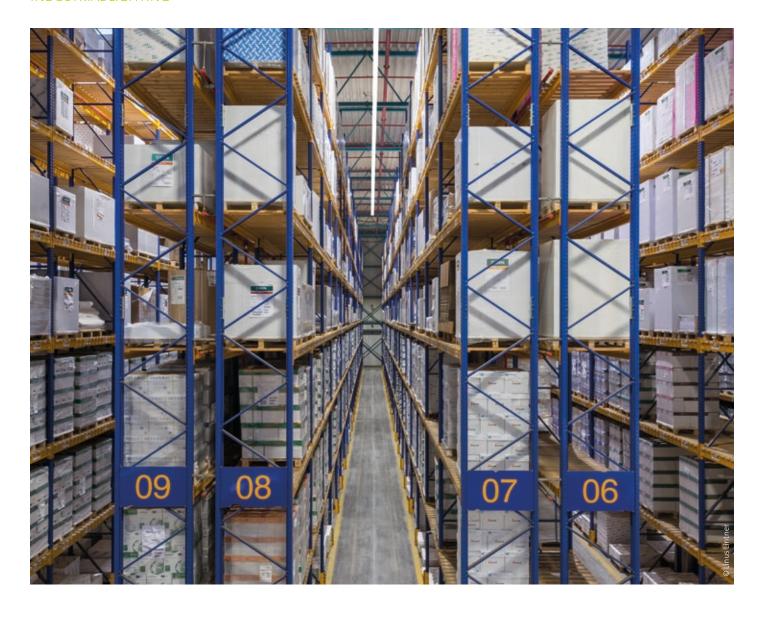

### **LOGISTICS CENTRES**

Planos Industrial Hall

Ralite Highbay II

Planox Tube

DALI Monitoring System

### Task + challenge

The dimensions and high racks in many logistics halls require luminaires with high lumen packages and adapted optics. In addition, daylight controls and corridor functions are required for further reduction of energy consumption.

### Lighting solution

The linear and gapless structures of the Planos continuous line luminaire are ideal for all kind of logistics warehouses and storage facilities. LED modules with different light distributions and wattages, optional IP 54 protection class, application oriented accessories and modules for emergency lighting make Planos a flexible allround luminaire.

### Added value for users

Simple and intuitive rapid installation system, flexibility in many areas of application, integration of emergency lighting and marking of escape routes. Controllability through light management systems, application-oriented accessories, easy maintenance with low maintenance costs, energy efficiency and long service life.