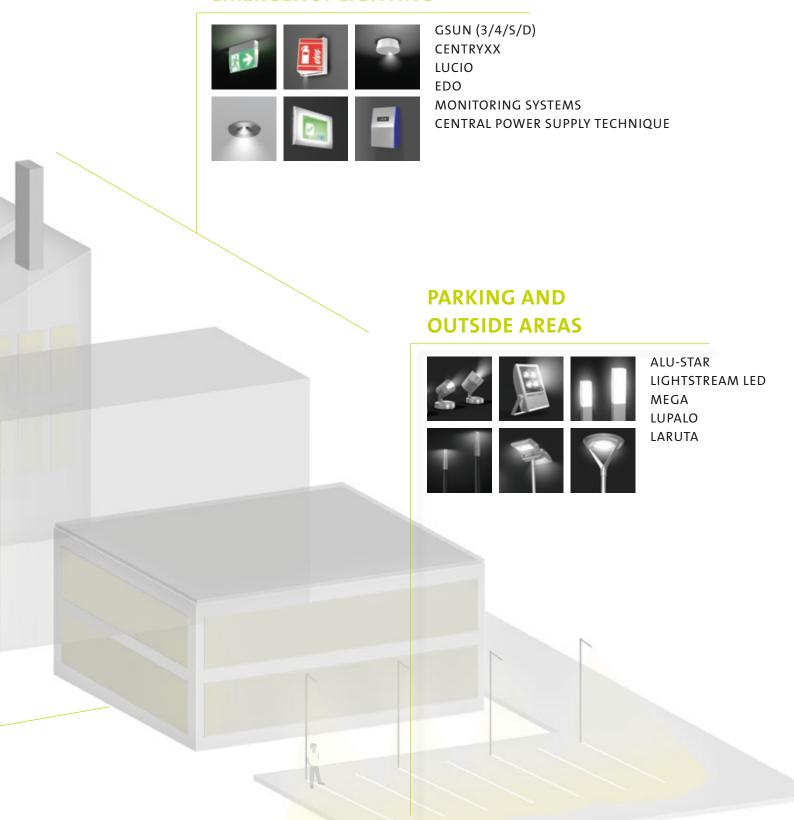

### **EMERGENCY LIGHTING**

### PARKING AND OUTSIDE AREAS

Lightstream LED

Alu-Star

Mega

Laruta

Terra Edelstahl