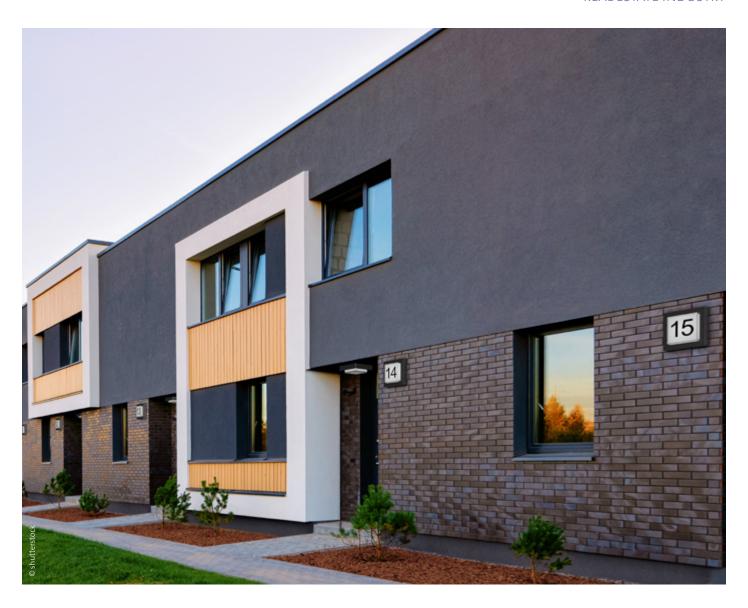

# **FAÇADES**

Cadero

House number luminaire

Flat Slim square

Rounded

Mega Cone

# Task + challenge

In compliance with environmental compatibility, façade lighting should emphasise the structure of the building, ensure orientation and safety, and meet regional requirements where applicable by providing a house number luminaire.

#### Lighting solution

House number luminaires with daylight and motion sensors, dark-sky-compliant façade spotlights and dynamically controllable lighting solutions from RZB meet legal standards and design requirements.