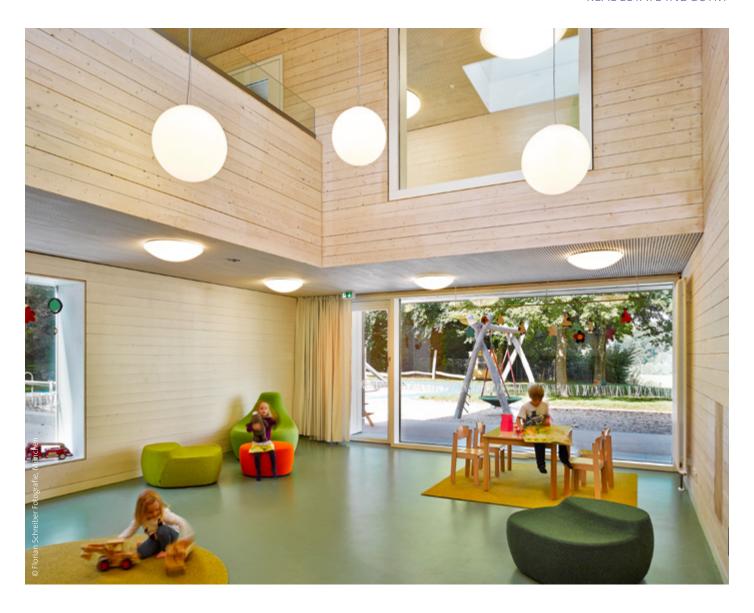

# **MUNICIPAL PRESCHOOLS**

Mondana disc

Flat Polymero Kreis

Toledo Flat

Casambi smart + free

文

Task + challenge

Basic Ball

The proximity of preschools, crèches and child daycare centres is now a key factor in where people choose to live and work. The lighting integrated into the interior design should set defined, colourful accents and meet high safety requirements.

Flatliner

- Recognition of the group rooms
- · Robust luminaires
- A pleasant atmosphere

# Lighting solution

Customisable, colour-accented fabric lampshade luminaires by RZB can be adapted to any room concept. Ball-proof luminaires ensure safety in gyms, if required. Efficient, lighting solutions eligible for BEG subsidies are ideal for sustainable new-build and refurbishment projects.