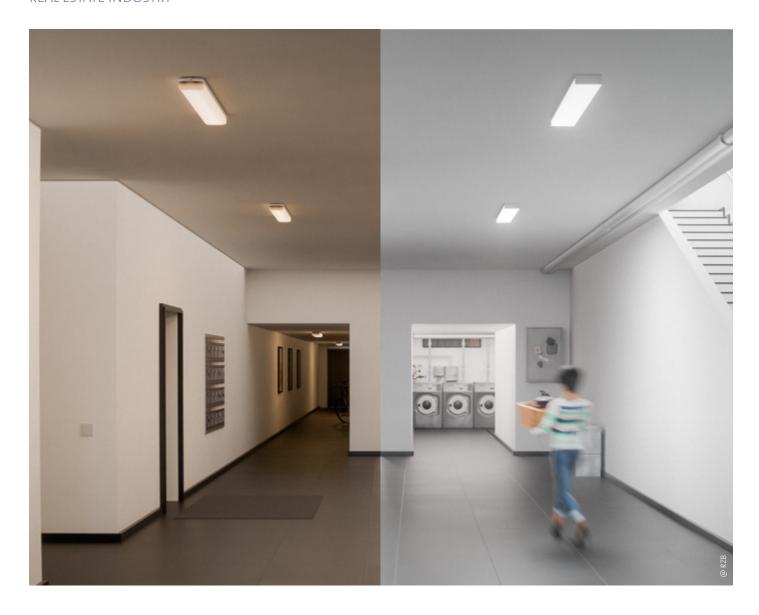

# **CORRIDORS AND STAIRWAYS**

Flat Slim square Mondana disc

Toledo Flat+

Andho

Trixy

# Task + challenge

Traffic routes are used for moving safely around a building, especially in an emergency. Easy maintenance, uniformly lit surfaces and, of course, energy efficiency are a must.

- No tunnel effects
- Minimum luminance 100 lx
- · Safety guaranteed

# Lighting solution

Ceiling and wall luminaires that can be controlled and connected, with movement sensors, corridor and emergency lighting functions, provide uniform, cost-effective light distribution. Wirelessly networked self-contained emergency luminaires allow you to monitor and control the whole system.

# Added value for the user

Using economical, standards-compliant lighting in both regularly and occasionally frequented areas reduces maintenance costs and ensures user safety.

- Replaceable components
- Long-lasting and highly impact-resistant luminaires
- · Minimised energy and maintenance costs