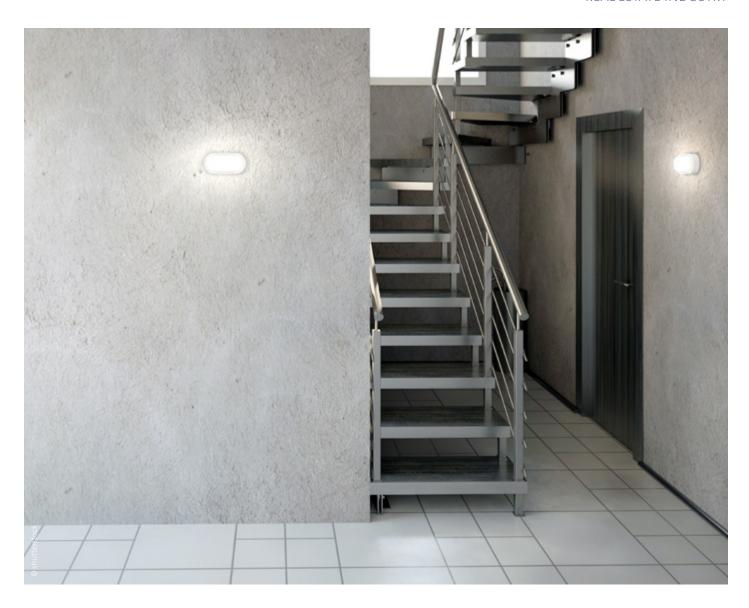

# **CORRIDORS AND STAIRWAYS**

Flat Slim square Mondana disc

Toledo Flat+

Andho

Trixy

# Task + challenge

Traffic routes are used for moving safely around a building, especially in an emergency. Easy maintenance, uniformly lit surfaces and, of course, energy efficiency are a must.

- No tunnel effects
- Minimum luminance 100 lx
- · Safety guaranteed

# Lighting solution

Ceiling and wall luminaires that can be controlled and connected, with movement sensors, corridor and emergency lighting functions, provide uniform, cost-effective light distribution. Wirelessly networked self-contained emergency luminaires allow you to monitor and control the whole system.

- · Uniformly lit surface
- Excellent glare suppression
- Safety and routing function

# Added value for the user

Using economical, standards-compliant lighting in both regularly and occasionally frequented areas reduces maintenance costs and ensures user safety.

- Replaceable components
- Long-lasting and highly impact-resistant luminaires
- · Minimised energy and maintenance costs