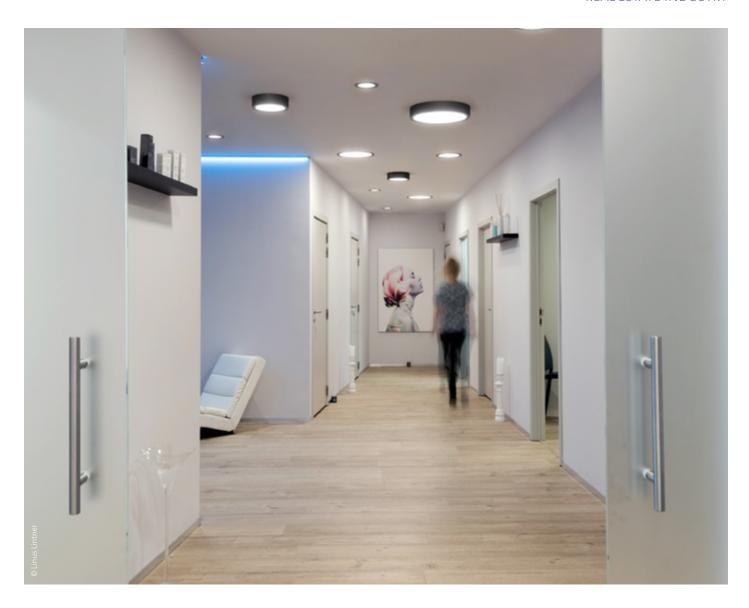

# **CORRIDORS AND STAIRWAYS**

Flat Slim square Mondana disc

Toledo Flat+

Andho

Trixy

# Task + challenge

Traffic routes are used for moving safely around a building, especially in an emergency. Easy maintenance, uniformly lit surfaces and, of course, energy efficiency are a must.

- No tunnel effects
- Minimum luminance 100 lx
- · Safety guaranteed

# Lighting solution

Ceiling and wall luminaires that can be controlled and connected, with movement sensors, corridor and emergency lighting functions, provide uniform, cost-effective light distribution. Wirelessly networked self-contained emergency luminaires allow you to monitor and control the whole system.

- · Uniformly lit surface
- Excellent glare suppression
- Safety and routing function

# Added value for the user

Using economical, standards-compliant lighting in both regularly and occasionally frequented areas reduces maintenance costs and ensures user safety.

- Replaceable components
- Long-lasting and highly impact-resistant luminaires
- · Minimised energy and maintenance costs