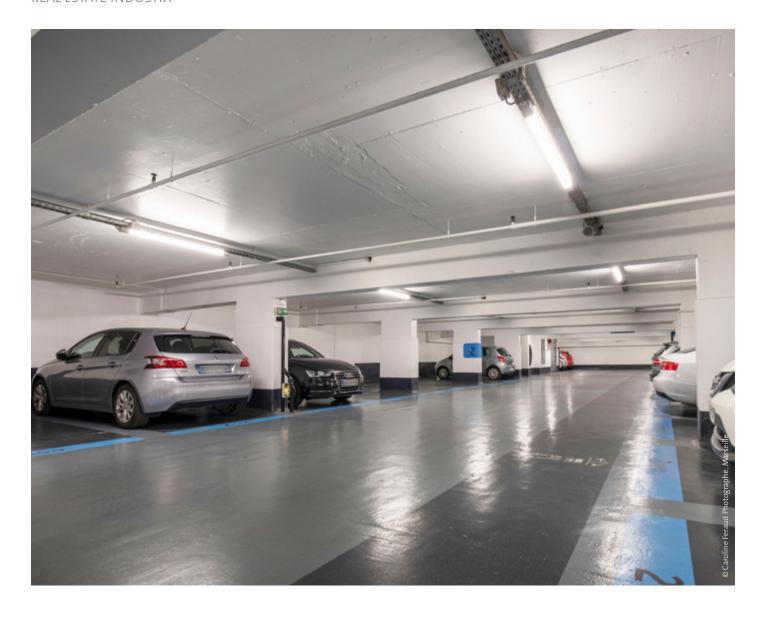

# **UNDERGROUND AND MULTI-STOREY CAR PARKS**

GSUN S

Planox PRO

Planado

Task + challenge

Planox ECO

The challenge in underground and multi-storey car parks is to provide sufficient light levels and uniformly lit surfaces so that users feel safer as well as find their way around easily. Light management offers great energy-saving potential in car parks, because people come and go rather than being there all the time.

Linedo

- · On-demand lighting systems
- Uniformly lit surface

#### Lighting solution

Continuous lines, moisture-proof and diffuser luminaires by RZB are economical — not only thanks to extremely simple, ultra-fast installation and ease of maintenance, but also to efficient LED modules in sturdy housings with low surface temperatures. As such, they provide high-quality light and are very durable.

- · Control via light management system
- Escape route luminaires, either self-contained or for a central emergency power supply

# Added value for the user

Simple installation and easy maintenance, replaceable LED modules, durable and reliable installed materials and components. Sliding mounting clips ensure easy installation for a 1 to 1 replacement.

- Economical in price and maintenance
- IP 66 for high protection against moisture and dust
- Quick installation (1 to 1 replacement)