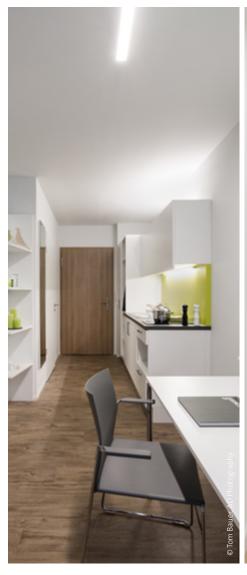

# **CORRIDORS AND STAIRWAYS**

Flat Slim square Mondana disc

Toledo Flat+

Andho

Trixy

# Lighting solution

Ceiling and wall luminaires that can be controlled and connected, with movement sensors, corridor and emergency lighting functions, provide uniform, cost-effective light distribution. Wirelessly networked self-contained emergency luminaires allow you to monitor and control the whole system.