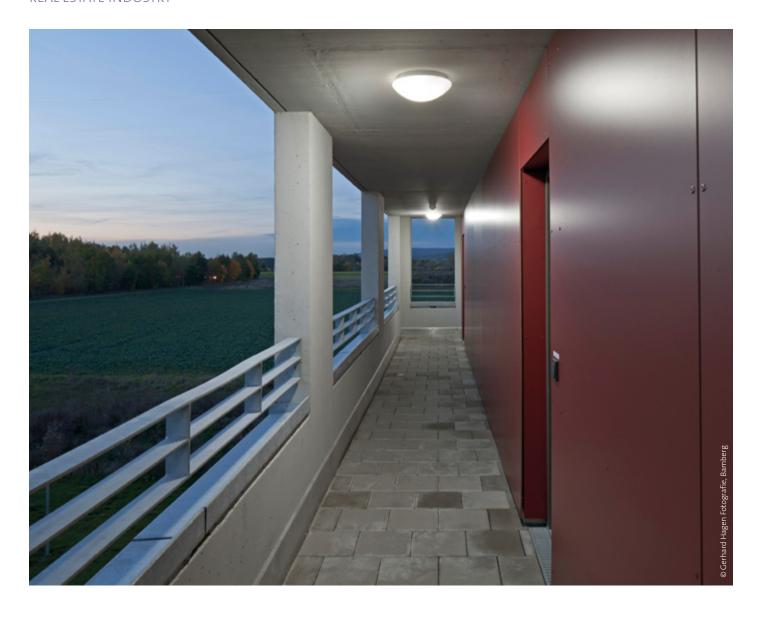

# **ACCESS BALCONIES**

Flat Polymero

Andho

Desmondo

Zono

Flat Ouadrat

# Task + challenge

Utilisation units with recreation rooms, such as apartments or doctor's surgeries, must have escape and rescue routes that lead directly to the outside. These are often the access balconies on the outside of the façade.

- Standards-compliant illumination
- Energy costs
- · Architectural design

# Lighting solution

Flexibly mountable wall and ceiling luminaires such as Flat Polymero or Mondana are ideal for access balconies thanks to their multifunctionality, including preset luminous intensities, colour temperatures and integrated emergency lighting.

- Sensor-controlled luminaires
- · Safety and emergency lighting
- · Luminaires with a high protection type

# Added value for the user

Future-proof lighting solutions contribute to a building's commercial success. Minimalist product design blends seamlessly into the architectural theme.

- Vandal and theft proof
- On-site service provided by RZB light management experts
- · Minimised energy and maintenance costs