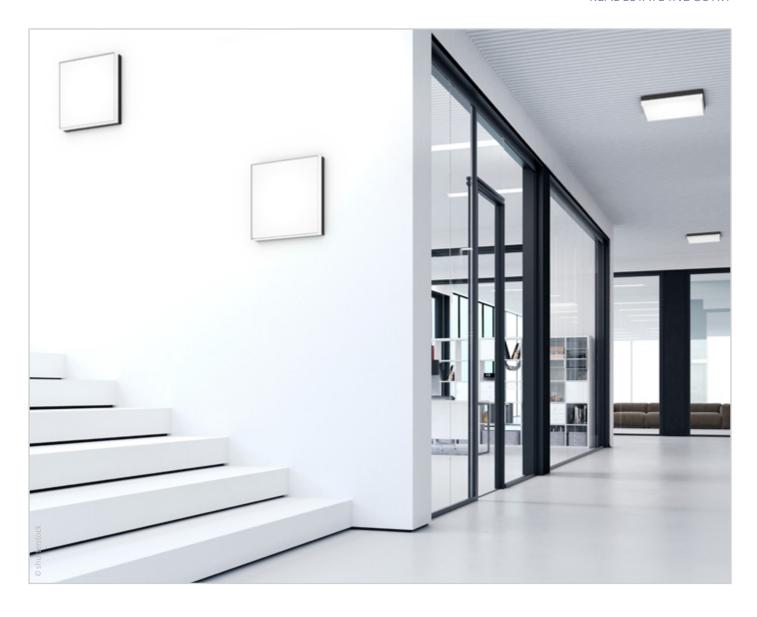

# **CORRIDORS AND STAIRWAYS**

Flat Slim square Mondana disc

Toledo Flat+

Andho

Trixy

# Task + challenge

Traffic routes are used for moving safely around a building, especially in an emergency. Easy maintenance, uniformly lit surfaces and, of course, energy efficiency are a must.

- No tunnel effects
- Minimum luminance 100 lx
- · Safety guaranteed

# Lighting solution

Ceiling and wall luminaires that can be controlled and connected, with movement sensors, corridor and emergency lighting functions, provide uniform, cost-effective light distribution. Wirelessly networked self-contained emergency luminaires allow you to monitor and control the whole system.