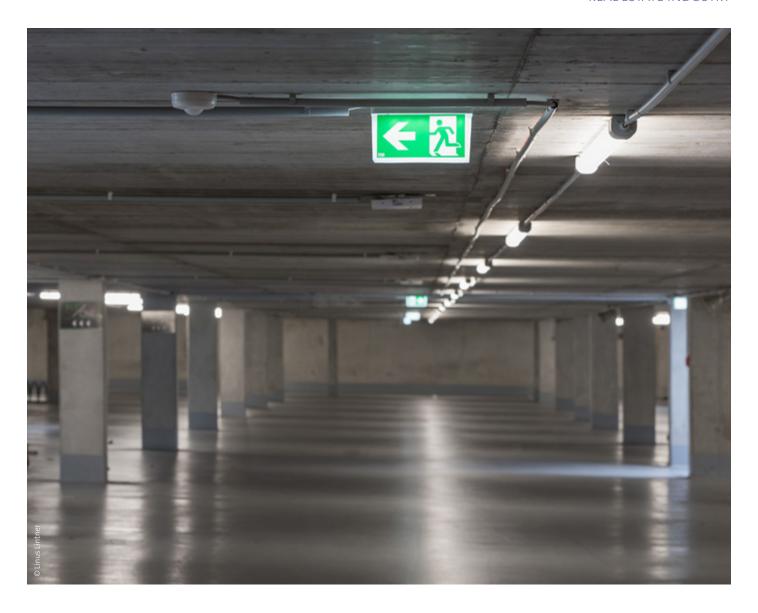

# **UNDERGROUND AND MULTI-STOREY CAR PARKS**

GSUN S

Planox PRO

Planado

Task + challenge

Planox ECO

The challenge in underground and multi-storey car parks is to provide sufficient light levels and uniformly lit surfaces so that users feel safer as well as find their way around easily. Light management offers great energy-saving potential in car parks, because people come and go rather than being there all the time.

Linedo

- · On-demand lighting systems
- Uniformly lit surface

#### Lighting solution

Continuous lines, moisture-proof and diffuser luminaires by RZB are economical — not only thanks to extremely simple, ultra-fast installation and ease of maintenance, but also to efficient LED modules in sturdy housings with low surface temperatures. As such, they provide high-quality light and are very durable.