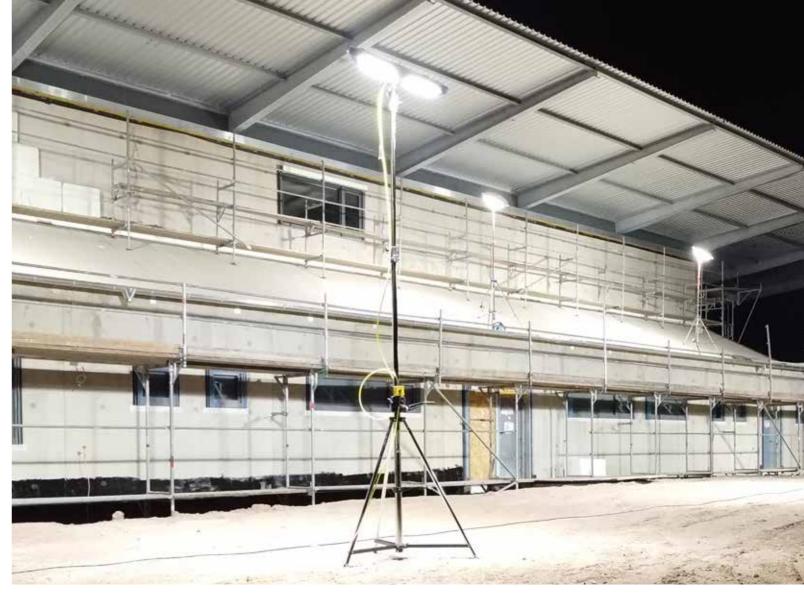

#### POWERCASE L - the next generation

POWERCASE L, the upgraded large-area luminaire in a unique suitcase design, now provides even more light with the same multifunctionality. During rescue and emergency operations or when securing the scene of a crime, on construction and civil engineering sites or at public events: proper lighting is a must, an absolute requirement and a success factor. POWERCASE L delivers this light in impeccable daylight quality with a spectacular luminous flux of 100,000 lumens.