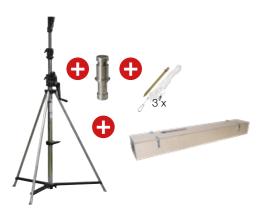

### Crank tripod "Premium"

The set includes: Crank tripod "Premium", tripod adapter, bracing set, carrier box

#### Crank tripod "Premium"

Steel, chrome plated, suitable for 16 & 28 mm spigots, safety bolt, self braking clutch/winch, fold-away crank, one adjustable stand to compensate uneven terrain

incl. tripod adapter 28 mm/30 mm (DIN 14640)

Packed dimensions: L 1.850, B 230, H 160 mm