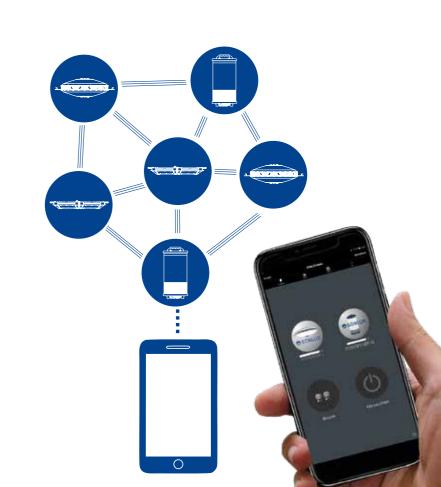

**Smart Control** 

Smart Control stands for the intelligent remote control of our luminaires via mobile app from a mobile phone or tablet. It doesn't matter whether individual luminaires or groups of luminaires are to be controlled. All luminaires - even existing ones - can be controlled together with an integrated "Casambi" module. Thus also our POWERTUBE II, POWERDISK and POWERCASE L. The luminaires are networked via Bluetooth from the mobile device to the luminaire and from luminaire to luminaire, which considerably increases the range of the luminaire network.