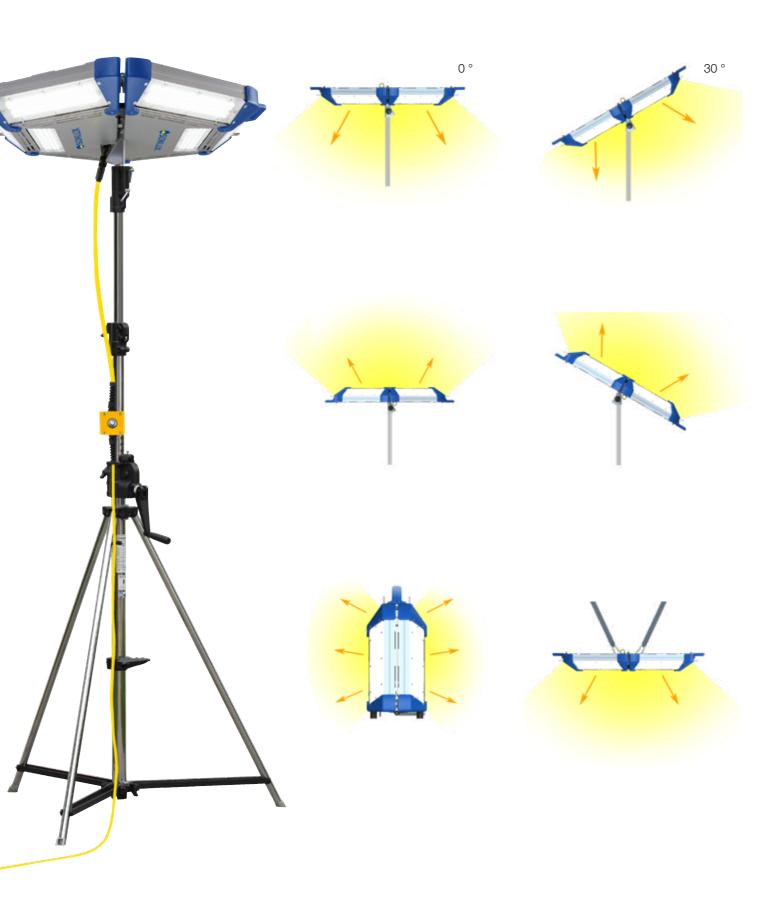

#### ADDITIONAL ADVANTAGES

- ① Unique case design with handle for convenient and quick transportation
- Hultifunctional use: standing on the ground, suspended or mounted to tripod
- → Maintenance-free (passive cooling)
- Suitable for wind loads up to 150 km/h
- Robust, impact-resistant construction
- Dimmable
- → Versions with Casambi Bluetooth® control for wireless networking available
- Functional upgrades by changing the power cable (dimmable, Casambi, etc.)
- Environmentally friendly and conserves resources thanks to replaceable components

## POWERCASE L

Aluminium / plastic housing, clear polycarbonate cover with lens optics, detachable power supply cable with mains plug and potentiometer, infinitely adjustable, incl. adapter for spigot (DIN 14640 certified) with the possibility of straight or 30° angled assembly, incl. transport cover.