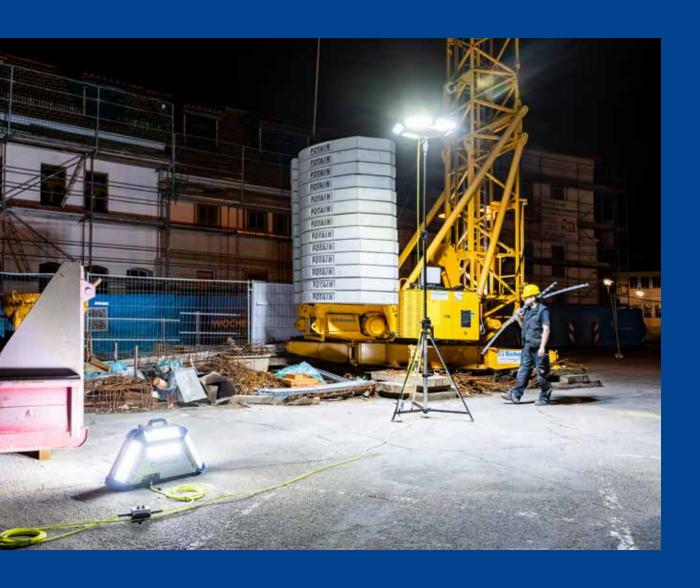

#### POWERCASE L - the next generation

POWERCASE L, the upgraded large-area luminaire in a unique suitcase design, now provides even more light with the same multifunctionality. During rescue and emergency operations or when securing the scene of a crime, on construction and civil engineering sites or at public events: proper lighting is a must, an absolute requirement and a success factor. POWERCASE L delivers this light in impeccable daylight quality with a spectacular luminous flux of 100,000 lumens.

#### ADDITIONAL ADVANTAGES

- ① Unique case design with handle for convenient and quick transportation
- Hultifunctional use: standing on the ground, suspended or mounted to tripod
- → Maintenance-free (passive cooling)
- Suitable for wind loads up to 150 km/h
- Robust, impact-resistant construction
- Dimmable
- → Versions with Casambi Bluetooth® control for wireless networking available
- Functional upgrades by changing the power cable (dimmable, Casambi, etc.)
- Environmentally friendly and conserves resources thanks to replaceable components