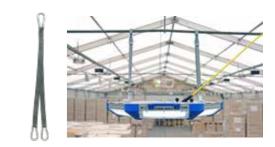

#### Set

2x belt strap incl. snap hook For suspended mounting of POWERCASE L

| 95-0227-0001 L 1000 mm | <b>0</b> ,56 kg |
|------------------------|-----------------|
|------------------------|-----------------|