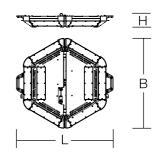

L 949, B 884, H 137 mm

| $ \Phi_{ m v} $ | 100.000 lm<br>effective                       |
|-----------------|-----------------------------------------------|
|                 | 5.000 K, R <sub>a</sub> ≥ 80<br>8 x LED panel |
| <u>.</u>        | 10 m, H07BQ-F yellow                          |
| T               | IK08                                          |

100 000 1--

|              | Т<br>Н<br><u>Т</u> |
|--------------|--------------------|
| ├── L ──   B |                    |

L 884, B 225, H 495 mm

|                 | P     | •              | <b>\overline{\overline{\overline{\overline{\overline{\overline{\overline{\overline{\overline{\overline{\overline{\overline{\overline{\overline{\overline{\overline{\overline{\overline{\overline{\overline{\overline{\overline{\overline{\overline{\overline{\overline{\overline{\overline{\overline{\overline{\overline{\overline{\overline{\overline{\overline{\overline{\overline{\overline{\overline{\overline{\overline{\overline{\overline{\overline{\overline{\overline{\overline{\overline{\overline{\overline{\overline{\overline{\overline{\overline{\overline{\overline{\overline{\overline{\overline{\overline{\overline{\overline{\overline{\overline{\overline{\overline{\overline{\overline{\overline{\overline{\overline{\overline{\overline{\overline{\overline{\overline{\overline{\overline{\overline{\overline{\overline{\overline{\overline{\overline{\overline{\overline{\overline{\overline{\overline{\overline{\overline{\overline{\overline{\overline{\overline{\overline{\overline{\overline{\overline{\overline{\overline{\overline{\overline{\overline{\overline{\overline{\overline{\overline{\overline{\overline{\overline{\overline{\overline{\overline{\overline{\overline{\overline{\overline{\overline{\overline{\overline{\overline{\overline{\overline{\overline{\overline{\overline{\overline{\overline{\overline{\overline{\overline{\overline{\overline{\overline{\overline{\overline{\overline{\overline{\overline{\overline{\overline{\overline{\overline{\overline{\overline{\overline{\overline{\overline{\overline{\overline{\overline{\overline{\overline{\overline{\overline{\overline{\overline{\overline{\overline{\overline{\overline{\overline{\overline{\overline{\overline{\overline{\overline{\overline{\overline{\overline{\overline{\overline{\overline{\overline{\overline{\overline{\overline{\overline{\overline{\overline{\overline{\overline{\overline{\overline{\overline{\overline{\overline{\overline{\overline{\overline{\overline{\overline{\overline{\overline{\overline{\overline{\overline{\overline{\overline{\overline{\overline{\overline{\over</b> | 11    | ╈                 | Ĭ       |
|-----------------|-------|----------------|----------------------------------------------------------------------------------------------------------------------------------------------------------------------------------------------------------------------------------------------------------------------------------------------------------------------------------------------------------------------------------------------------------------------------------------------------------------------------------------------------------------------------------------------------------------------------------------------------------------------------------------------------------------------------------------------------------------------------------------------------------------------------------------------------------------------------------------------------------------------------------------------------------------------------------------------------------------------------------------------------------------------------------------------------------------------------------------------------------------------------------------------------------------------------------------------------------------------------------------------------------------------------------------------------------------------------------------------------------------------------------------------------------------------------------------------------------------------------------------------------------------------------------------------------------------------------------------------------------------------------------------------------------------------------------------------------------------------------------------------------------------------------------------------------------------------------------------------------------------------------------------------------------------------------------------------------------------------------------------------------------------------------------------------------------------------------------------------------------------------------|-------|-------------------|---------|
| 230 V, 50-60 Hz |       |                |                                                                                                                                                                                                                                                                                                                                                                                                                                                                                                                                                                                                                                                                                                                                                                                                                                                                                                                                                                                                                                                                                                                                                                                                                                                                                                                                                                                                                                                                                                                                                                                                                                                                                                                                                                                                                                                                                                                                                                                                                                                                                                                            |       |                   |         |
| 80C03000-0006   | 775 W | -              | I                                                                                                                                                                                                                                                                                                                                                                                                                                                                                                                                                                                                                                                                                                                                                                                                                                                                                                                                                                                                                                                                                                                                                                                                                                                                                                                                                                                                                                                                                                                                                                                                                                                                                                                                                                                                                                                                                                                                                                                                                                                                                                                          | IP 65 | E+F               | 20,4 kg |
| 80C03001-0006   | 775 W | -              | I                                                                                                                                                                                                                                                                                                                                                                                                                                                                                                                                                                                                                                                                                                                                                                                                                                                                                                                                                                                                                                                                                                                                                                                                                                                                                                                                                                                                                                                                                                                                                                                                                                                                                                                                                                                                                                                                                                                                                                                                                                                                                                                          | IP 65 | E+F <sup>68</sup> | 20,4 kg |
| 80C03006-0006   | 775 W | -              | I                                                                                                                                                                                                                                                                                                                                                                                                                                                                                                                                                                                                                                                                                                                                                                                                                                                                                                                                                                                                                                                                                                                                                                                                                                                                                                                                                                                                                                                                                                                                                                                                                                                                                                                                                                                                                                                                                                                                                                                                                                                                                                                          | IP 65 | CEE 6h            | 20,4 kg |
| 80C030CH-0006   | 775 W | -              | I                                                                                                                                                                                                                                                                                                                                                                                                                                                                                                                                                                                                                                                                                                                                                                                                                                                                                                                                                                                                                                                                                                                                                                                                                                                                                                                                                                                                                                                                                                                                                                                                                                                                                                                                                                                                                                                                                                                                                                                                                                                                                                                          | IP 65 | J                 | 20,4 kg |
| 80C04000-0006   | 775 W | 0 100 %        | I                                                                                                                                                                                                                                                                                                                                                                                                                                                                                                                                                                                                                                                                                                                                                                                                                                                                                                                                                                                                                                                                                                                                                                                                                                                                                                                                                                                                                                                                                                                                                                                                                                                                                                                                                                                                                                                                                                                                                                                                                                                                                                                          | IP 65 | E+F               | 20,4 kg |
| 80C04001-0006   | 775 W | 0 100 %        | I                                                                                                                                                                                                                                                                                                                                                                                                                                                                                                                                                                                                                                                                                                                                                                                                                                                                                                                                                                                                                                                                                                                                                                                                                                                                                                                                                                                                                                                                                                                                                                                                                                                                                                                                                                                                                                                                                                                                                                                                                                                                                                                          | IP 65 | E+F <sup>68</sup> | 20,4 kg |
| 80C04006-0006   | 775 W | 0 100 %        | I                                                                                                                                                                                                                                                                                                                                                                                                                                                                                                                                                                                                                                                                                                                                                                                                                                                                                                                                                                                                                                                                                                                                                                                                                                                                                                                                                                                                                                                                                                                                                                                                                                                                                                                                                                                                                                                                                                                                                                                                                                                                                                                          | IP 65 | CEE 6h            | 20,4 kg |
| 80C040CH-0006   | 775 W | 0 100 %        | I                                                                                                                                                                                                                                                                                                                                                                                                                                                                                                                                                                                                                                                                                                                                                                                                                                                                                                                                                                                                                                                                                                                                                                                                                                                                                                                                                                                                                                                                                                                                                                                                                                                                                                                                                                                                                                                                                                                                                                                                                                                                                                                          | IP 65 | J                 | 20,4 kg |
| 80C05000-0006   | 775 W | 2 x (0 100 %)* | 1                                                                                                                                                                                                                                                                                                                                                                                                                                                                                                                                                                                                                                                                                                                                                                                                                                                                                                                                                                                                                                                                                                                                                                                                                                                                                                                                                                                                                                                                                                                                                                                                                                                                                                                                                                                                                                                                                                                                                                                                                                                                                                                          | IP 65 | E+F               | 20,4 kg |
| 80C05001-0006   | 775 W | 2 x (0 100 %)* | I                                                                                                                                                                                                                                                                                                                                                                                                                                                                                                                                                                                                                                                                                                                                                                                                                                                                                                                                                                                                                                                                                                                                                                                                                                                                                                                                                                                                                                                                                                                                                                                                                                                                                                                                                                                                                                                                                                                                                                                                                                                                                                                          | IP 65 | E+F <sup>68</sup> | 20,4 kg |
| 80C05006-0006   | 775 W | 2 x (0 100 %)* | I                                                                                                                                                                                                                                                                                                                                                                                                                                                                                                                                                                                                                                                                                                                                                                                                                                                                                                                                                                                                                                                                                                                                                                                                                                                                                                                                                                                                                                                                                                                                                                                                                                                                                                                                                                                                                                                                                                                                                                                                                                                                                                                          | IP 65 | CEE 6h            | 20,4 kg |
| 80C050CH-0006   | 775 W | 2 x (0 100 %)* | I                                                                                                                                                                                                                                                                                                                                                                                                                                                                                                                                                                                                                                                                                                                                                                                                                                                                                                                                                                                                                                                                                                                                                                                                                                                                                                                                                                                                                                                                                                                                                                                                                                                                                                                                                                                                                                                                                                                                                                                                                                                                                                                          | IP 65 | J                 | 20,4 kg |