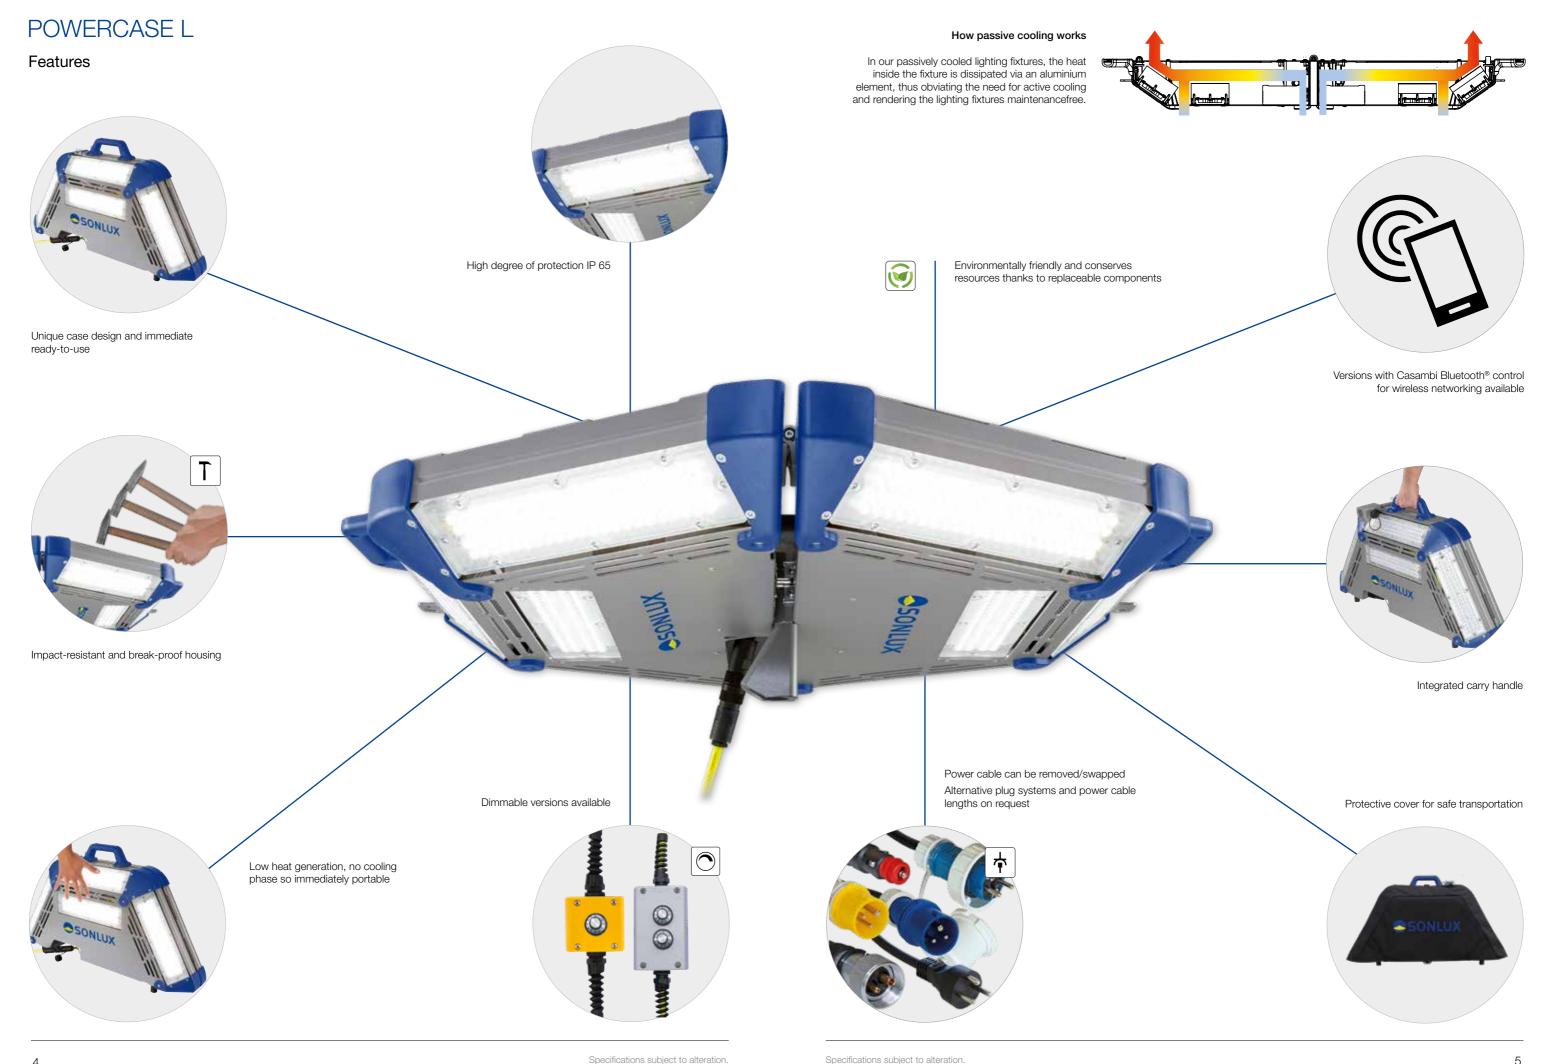

#### ADDITIONAL ADVANTAGES

- ① Unique case design with handle for convenient and quick transportation
- Hultifunctional use: standing on the ground, suspended or mounted to tripod
- → Maintenance-free (passive cooling)
- Suitable for wind loads up to 150 km/h
- Robust, impact-resistant construction
- Dimmable
- → Versions with Casambi Bluetooth® control for wireless networking available
- Functional upgrades by changing the power cable (dimmable, Casambi, etc.)
- Environmentally friendly and conserves resources thanks to replaceable components

## POWERCASE L

Aluminium / plastic housing, clear polycarbonate cover with lens optics, detachable power supply cable with mains plug and potentiometer, infinitely adjustable, incl. adapter for spigot (DIN 14640 certified) with the possibility of straight or 30° angled assembly, incl. transport cover.