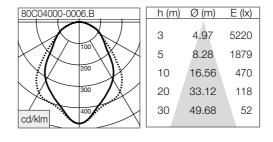

<sup>\*</sup>separately dimmable

| E+F | E+F <sup>68</sup> | CEE<br>6h | J   |
|-----|-------------------|-----------|-----|
|     |                   |           | *** |

| 80C04000-0006     | h (m) | Ø (m) | E (lx) |
|-------------------|-------|-------|--------|
|                   | 3     | 4.97  | 5220   |
| 100               | 5     | 8.28  | 1879   |
| 200               | 10    | 16.56 | 470    |
| 300               | 20    | 33.12 | 118    |
| cd/klm 400 krimin | 30    | 49.68 | 52     |