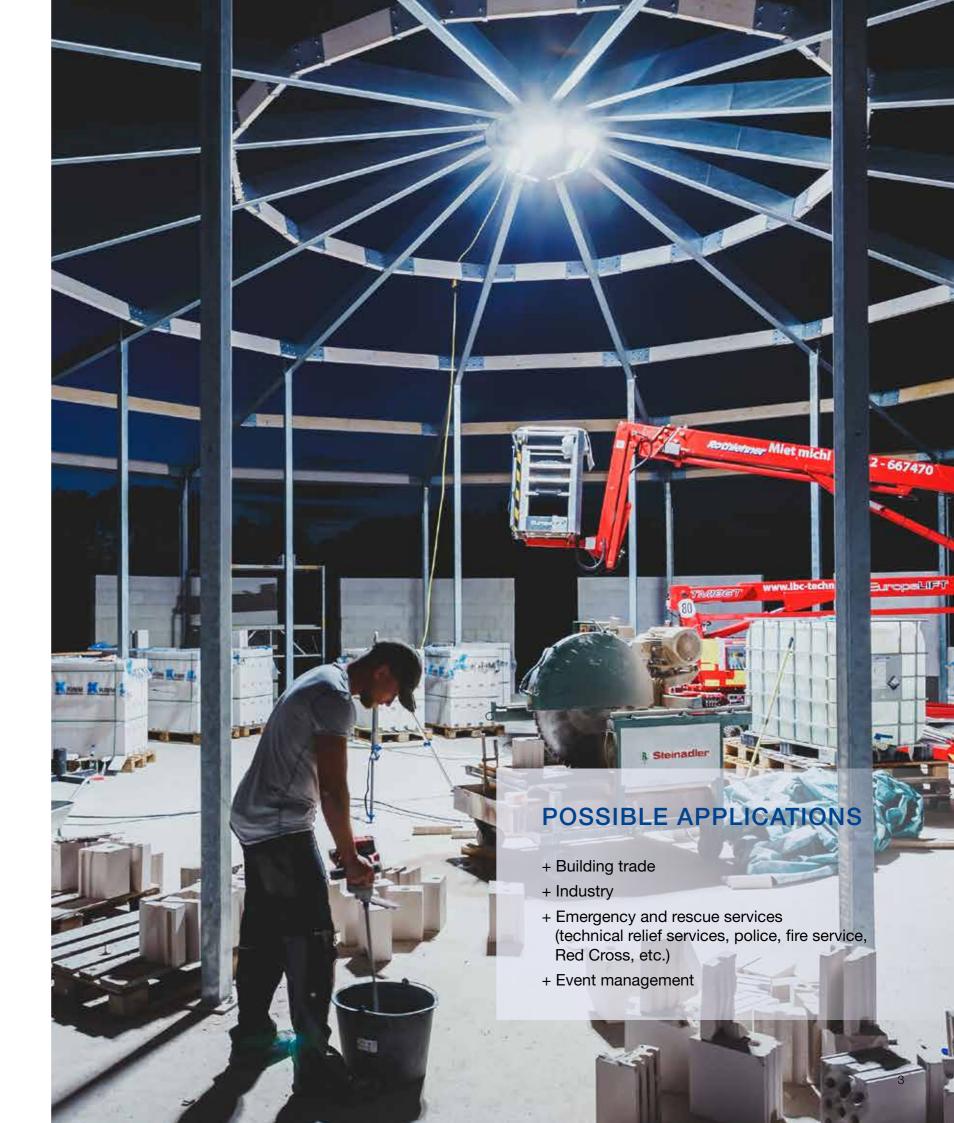

#### Portable lighting for large areas

#### POWERCASE L - the next generation

POWERCASE L, the upgraded large-area luminaire in a unique suitcase design, now provides even more light with the same multifunctionality. During rescue and emergency operations or when securing the scene of a crime, on construction and civil engineering sites or at public events: proper lighting is a must, an absolute requirement and a success factor. POWERCASE L delivers this light in impeccable daylight quality with a spectacular luminous flux of 100,000 lumens.

#### ADDITIONAL ADVANTAGES

- ① Unique case design with handle for convenient and quick transportation
- Hultifunctional use: standing on the ground, suspended or mounted to tripod
- → Maintenance-free (passive cooling)
- Suitable for wind loads up to 150 km/h
- Robust, impact-resistant construction
- Dimmable
- → Versions with Casambi Bluetooth® control for wireless networking available
- Functional upgrades by changing the power cable (dimmable, Casambi, etc.)
- Environmentally friendly and conserves resources thanks to replaceable components