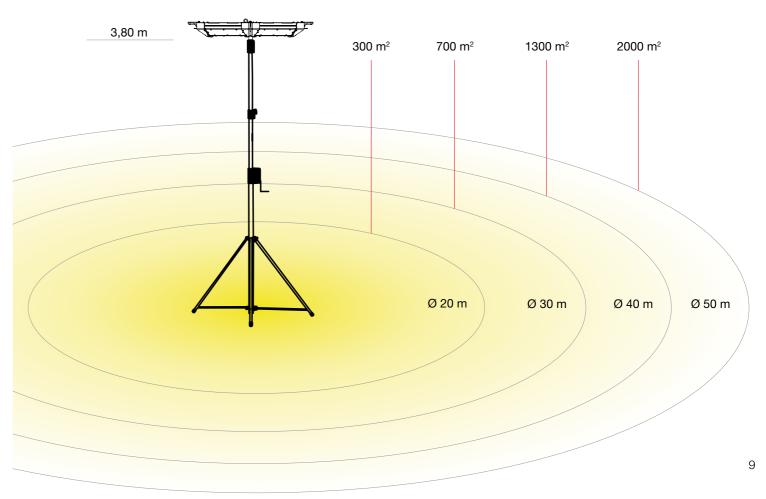

L 949, B 884, H 137 mm

| $ \Phi_{ m v} $ | 100.000 lm<br>effective                       |
|-----------------|-----------------------------------------------|
|                 | 5.000 K, R <sub>a</sub> ≥ 80<br>8 x LED panel |
| <u>.</u>        | 10 m, H07BQ-F yellow                          |
| T               | IK08                                          |

<sup>\*</sup>separately dimmable

| E+F | E+F <sup>68</sup> | CEE<br>6h | J   |
|-----|-------------------|-----------|-----|
|     |                   |           | *** |

| 80C04000-0006     | h (m) | Ø (m) | E (lx) |
|-------------------|-------|-------|--------|
|                   | 3     | 4.97  | 5220   |
| 100               | 5     | 8.28  | 1879   |
| 200               | 10    | 16.56 | 470    |
| 300               | 20    | 33.12 | 118    |
| cd/klm 400 krimin | 30    | 49.68 | 52     |