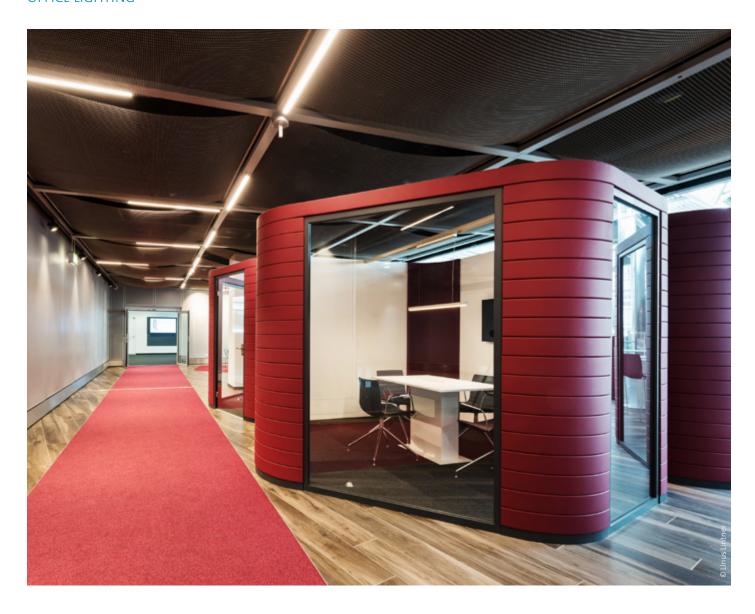

# **MEETING ROOMS**

Sidelite ECO

Sidelite Ellypsoid

TWINDOT

Deecos

#### Task + Challenge

Nowadays, meeting rooms are much more than just somewhere to meet informally. In non-territorial office concepts, particularly, they also serve as places for retreat, work or presentation.

- Lighting for desks and meeting areas
- · Blackout for presentation areas
- Flexible lighting concept

#### Lighting solution

The slimline Less is more linear system is particularly versatile. Various sizes/lengths, optical systems and types of installation enable the elegant and precise distribution of light in a room.

- Rooms can be separated into several lighting zones
- Light management systems can create various lighting scenes
- Standard-compliant (500 lx) lighting for computer workstations

#### Added value for users

The luminaires can be controlled by smartphone app. Users can load pre-programmed scenes or can adjust the lighting individually to suit their needs.

- Adapt to the relevant utilisation
- Simple Bluetooth control by smartphone
- Configurable linear luminaire systems offer scope for design