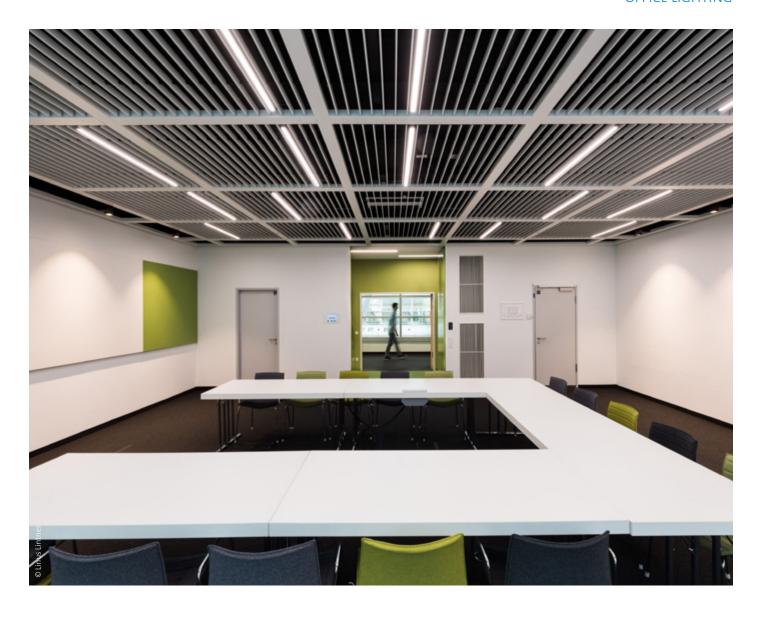

# **MEETING ROOMS**

Sidelite ECO

Sidelite Ellypsoid

TWINDOT

Deecos

#### Task + Challenge

Nowadays, meeting rooms are much more than just somewhere to meet informally. In non-territorial office concepts, particularly, they also serve as places for retreat, work or presentation.

- Lighting for desks and meeting areas
- · Blackout for presentation areas
- Flexible lighting concept

#### Lighting solution

The slimline Less is more linear system is particularly versatile. Various sizes/lengths, optical systems and types of installation enable the elegant and precise distribution of light in a room.

- Rooms can be separated into several lighting zones
- Light management systems can create various lighting scenes
- Standard-compliant (500 lx) lighting for computer workstations

#### Added value for users

The luminaires can be controlled by smartphone app. Users can load pre-programmed scenes or can adjust the lighting individually to suit their needs.

- Adapt to the relevant utilisation
- Simple Bluetooth control by smartphone
- Configurable linear luminaire systems offer scope for design