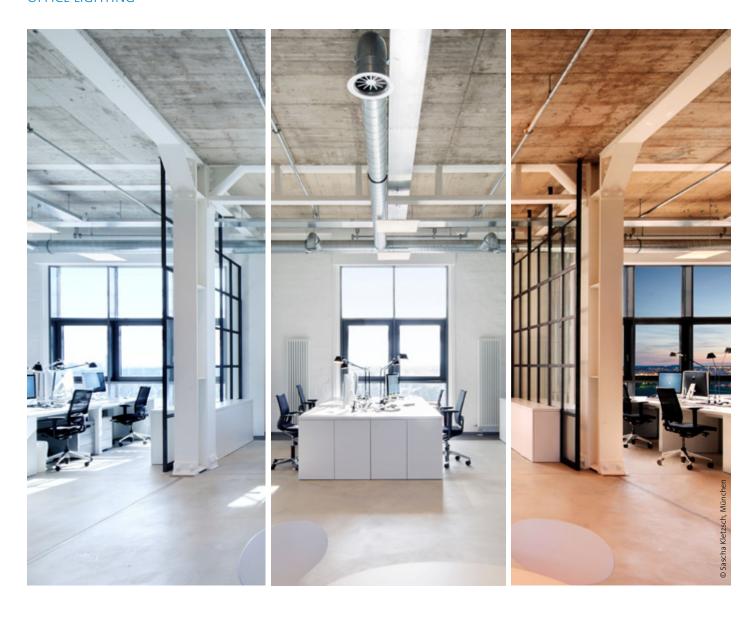

# OFFICE LIGHTING 4.0

#### Welcome to the office of the future!

How are we going to be working in the future? Where will office work and the transfer of knowledge take place and how do these environments need to be designed to sustainably foster performance, motivation and innovation?

In spite of the trend towards home offices and the possibilities offered by digital communications, studies show that talking face-to-face at work is one of the drivers that nurtures creativity and innovation. So the conditions need to be the best they possibly can.

Cognitive factors – such as lighting, acoustics, ambient temperature and interior design – influence employees well-being and performance. Yoshio Taniguchi, for example, is a scientist whose team realised that relatively low light intensity of between 250 and 500 lux can help to stimulate creativity.

Dynamic lighting (HCL) at work encourages the evolution of ideas, creativity, the ability to concentrate, regeneration and stress reduction.

Work environments turn into a crucial competitive advantage.