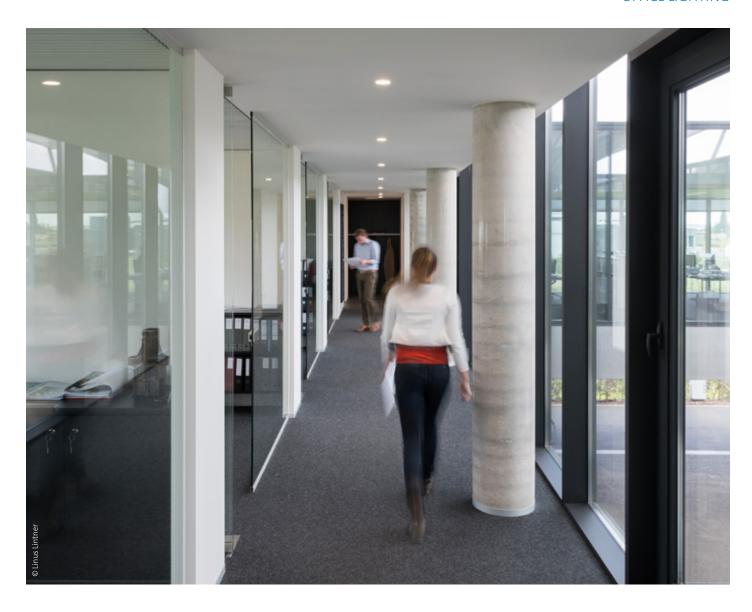

# **CORRIDORS**

Flatliner Slim

Toledo Flat

Less is more 27/50

#### Task + Challenge

Levido

Although traffic routes are designed to ensure safe movement throughout a building, they are also used for informal chats. Friendly and even illumination is crucial. If a corridor borders on a workstation with no privacy afforded, limiting the glare at the workstation is a key factor when lighting the corridor.

Ledona

- · Avoidance of tunnel effects
- 100 lx minimum light intensity
- · Safety must be assured

#### Lighting solution

Compact Levido recessed downlights are particularly suitable for low ceilings. They ensure broad yet glare-free illumination of the traffic routes and thus enable design of the transition from office area to corridor.

- Even horizontal and vertical illumination
- Recessed LEDs ensure very good glare suppression
- Guide function

#### Added value for users

The transparency of the architecture continues into the lighting concept. Glare limitation is assured and the visual transition from corridor to office is clearly stated.

- Attractive transition from open plan office area to corridor
- · Easy orientation
- Durable LEDs keep energy and maintenance costs low