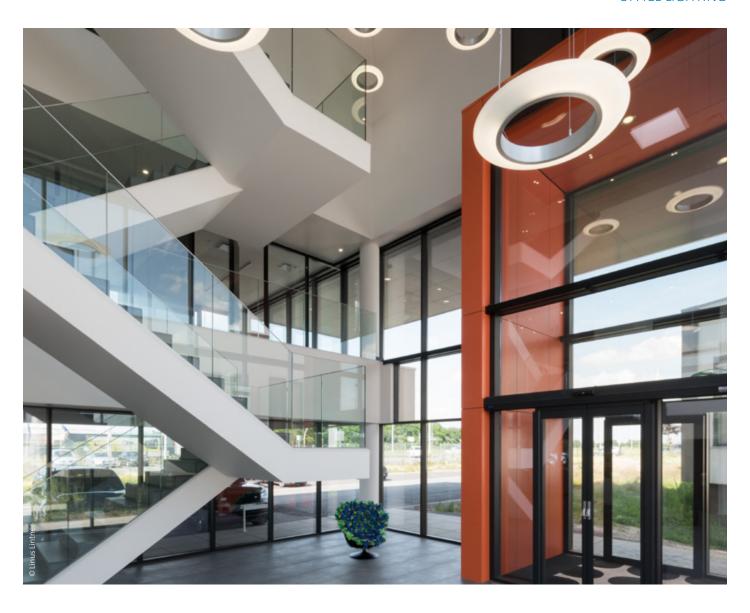

#### Task + Challenge

Foyers in office buildings are areas designed with more architectural sophistication to demonstrate a company's importance and culture to visitors. The lighting must provide good illumination to create an open and pleasant atmosphere.

#### Lighting solution

Pendant luminaires can be used in high entrance halls to vary the mounting heights of the light sources in order to achieve good illumination of the full height of the area. The marked indirect effect of Ring of Fire glass luminaires is beneficial. Ledona recessed downlights brighten the peripheral areas.

#### Added value for users

However, the luminaires with their award-winning design become a sculptural object. They enhance the open architecture by using different pendant lengths to reflect the levels of the free-standing staircases.