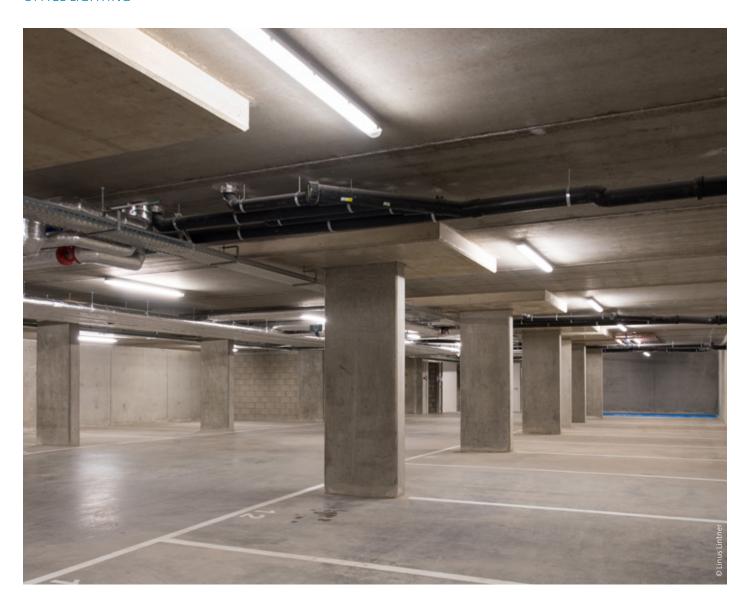

# **CAR PARKS**

Planox LED

Planox ECO

Planox PRO

Planox Tube

Planos IP 54

#### Task + Challenge

Care must be taken in underground garages to ensure sufficiently bright lighting and even illumination so that users feel safe and can find their way around easily. Light management systems enable the energy-saving potential of such sporadically frequented areas to be leveraged.

- Demand-driven lighting systems
- · Even illumination enhances safety

#### Lighting solution

The Planox range is economical – not only because it is easy to install and requires little maintenance but also because of its efficient LED modules in their stable housing with low surface temperature. Thus ensuring durability and outstanding light quality.

- Can be controlled by light management system
- Planox LED: also suitable as escape route luminaires, self-contained or for use with central emergency power supply

#### Added value for users

Simple installation and easy maintenance, replaceable LED units or modules, durability and reliability of the installed materials and components. Installation clips that can be moved to simplify installation when replacing 1:1

- Cost-efficient procurement and maintenance
- IP 66 ensures excellent protection against moisture and dust
- Time-saving installation (1:1 replacement)