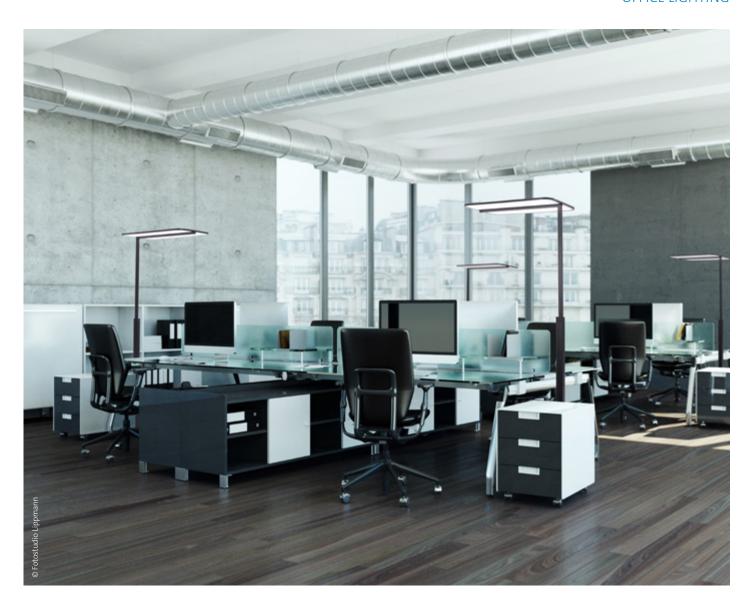

# **FLEXIBLE WORKSTATIONS**

Less is more free-standing

Sidelite ECO free-standing

Sidelite ECO

Less is more 27

#### Task + Challenge

Open plan offices do not offer much scope for individual workstation design. The work environment needs to be optimised to increase staff motivation, performance and well-being. The right choice of luminaires is key in this respect.

#### Lighting solution

Frequent changes require a flexible interior design concept. Mobile, controllable free-standing luminaires enable individual workstation design and assign the employee their space within the architectural environment. Other types of luminaire are used to distinguish traffic zones.

#### Added value for users

The use of mobile free-standing luminaires enables adjustment of workplace situations to changing needs. Expanding the systems is easy. The energy-saving potential in large spaces is enormous.