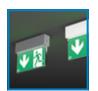

# **ESCAPE ROUTE IDENTIFICATION**

GSUN S Halyxx

yxx

Tenuo

Signcube

Centryxx

#### Task + Challenge

If the general lighting fails, safe guidance of staff and visitors to the marked escape routes and emergency areas must be assured. This includes signage at each change of direction.

- Escape route signage as per DIN EN 1838
- Emergency electricity supplied by self-contained luminaires or central emergency power supply
- Compliance with required recognition ranges

#### Lighting solution

The GSUN S self-contained emergency LED luminaire is the all-rounder among display luminaires. Designed for variable ceiling and wall installation and standard equipped with four motifs, it is suitable for 90% of all possible applications — and looks really good, too.

- GSUN S for universal use
- · Standard automatic self-test
- Housing made of top quality aluminium

#### Added value for users

In smaller buildings, especially, escape route luminaires with integrated battery are the perfect choice as they eliminate the need for a central power unit. Emergency luminaires made by RZB blend well into modern architectural surroundings and guarantee even illumination and fast installation.

- For maintained and non-maintained power modes
- For 1h/3h/8h operation
- · Special adapter for fast installation