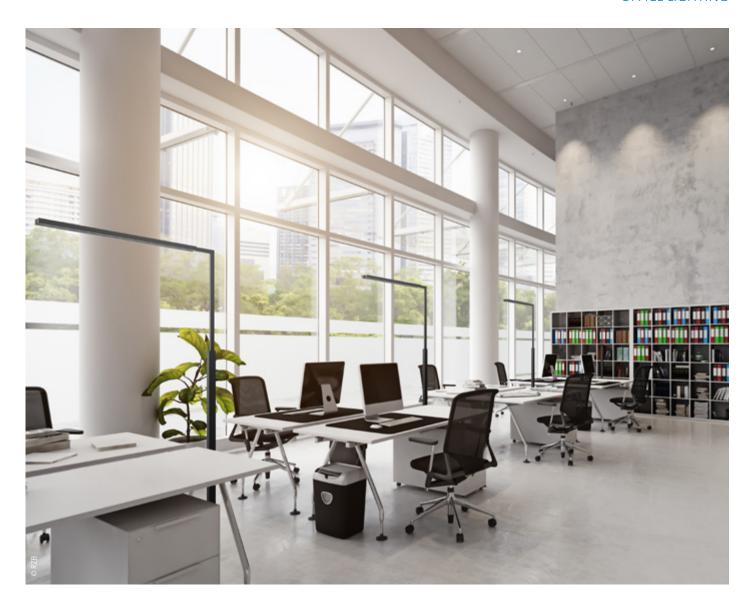

# **FLEXIBLE WORKSTATIONS**

Less is more free-standing

Sidelite ECO free-standing

Sidelite ECO

Less is more 27

#### Task + Challenge

Open plan offices do not offer much scope for individual workstation design. The work environment needs to be optimised to increase staff motivation, performance and well-being. The right choice of luminaires is key in this respect.

- · Tenant and staff flexibility and mobility
- Glare-free, individual lighting for each workstation

#### Lighting solution

Frequent changes require a flexible interior design concept. Mobile, controllable free-standing luminaires enable individual workstation design and assign the employee their space within the architectural environment. Other types of luminaire are used to distinguish traffic zones.

- Choice of colour temperature and light intensity
- High proportion of indirect lighting creates a pleasant ambiance in the space

#### Added value for users

The use of mobile free-standing luminaires enables adjustment of workplace situations to changing needs. Expanding the systems is easy. The energy-saving potential in large spaces is enormous.

- Increase productivity and well-being
- Flexible tenant solution
- Planning scope that is fit for the future