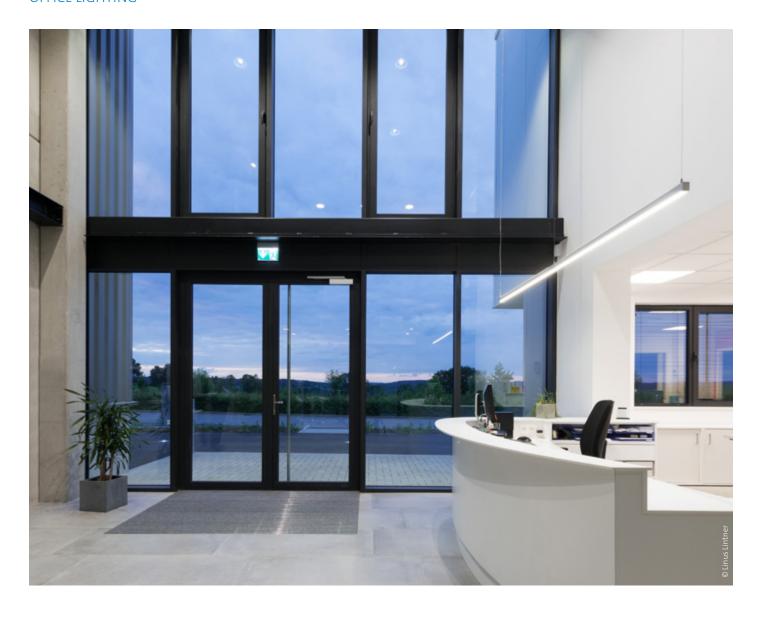

# **ESCAPE ROUTE IDENTIFICATION**

GSUN S Halyxx

yxx

Tenuo

Signcube

Centryxx

#### Task + Challenge

If the general lighting fails, safe guidance of staff and visitors to the marked escape routes and emergency areas must be assured. This includes signage at each change of direction.

- Escape route signage as per DIN EN 1838
- Emergency electricity supplied by self-contained luminaires or central emergency power supply
- Compliance with required recognition ranges

#### Lighting solution

The GSUN S self-contained emergency LED luminaire is the all-rounder among display luminaires. Designed for variable ceiling and wall installation and standard equipped with four motifs, it is suitable for 90% of all possible applications — and looks really good, too.

- GSUN S for universal use
- · Standard automatic self-test
- Housing made of top quality aluminium

#### Added value for users

In smaller buildings, especially, escape route luminaires with integrated battery are the perfect choice as they eliminate the need for a central power unit. Emergency luminaires made by RZB blend well into modern architectural surroundings and guarantee even illumination and fast installation.

- For maintained and non-maintained power modes
- For 1h/3h/8h operation
- · Special adapter for fast installation