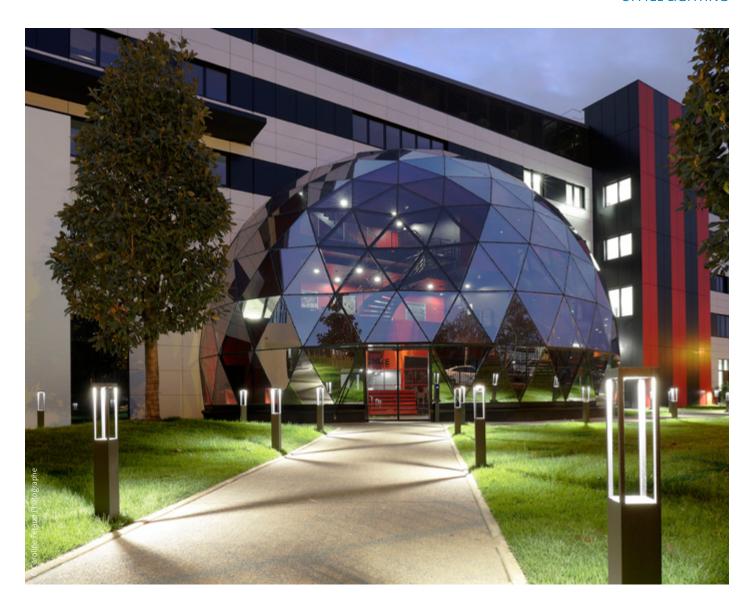

# **OUTDOOR FACILITIES**

Bocaro

Laruta

Lightstream LED

Terra Edelstahl

Wallscaping

#### Task + Challenge

Exterior lighting on commercial buildings not only reflects a firm's corporate identity; it also and above all enhances the feeling of safety when it is dark outside.

- Illumination of traffic areas
- Lighting as a façade design feature
- Regulation-compliant (EN12464-2 / EN13201) depending on the requirements for the area

#### Lighting solution

Bocaro bollards are a work of art in two respects: Firstly, the light emission area alone is a sculpture, and secondly the light distribution creates a graphic interplay of light and shadow.

- High-performance LED technology
- Six sizes to choose from
- Extremely sturdy design with stainless steel base

#### Added value for users

Combining light with architecture is an excellent means of communicating a corporate image that is both extremely appealing and memorable. High-quality exterior luminaires are durable and resistant to climate influences and vandalism.