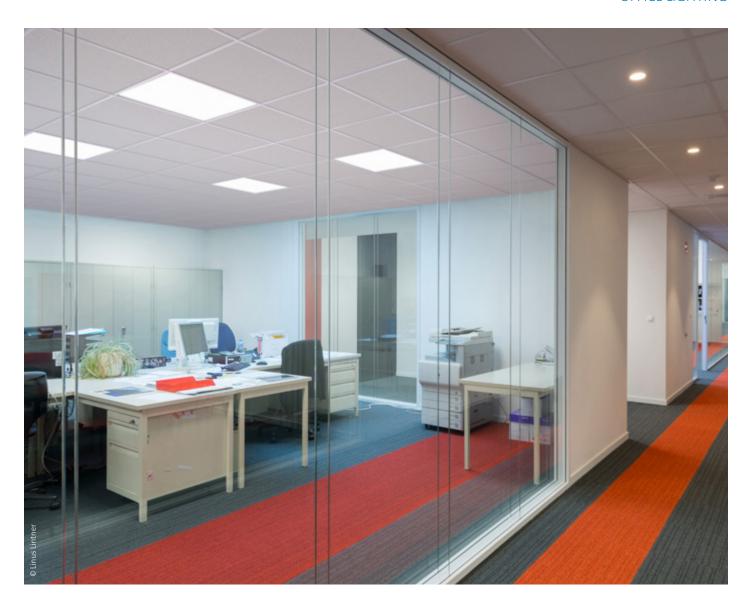

# **GROUP OFFICE**

Sidelite ECO pendant

Sidelite ECO surface mounted

Econe

Sidelite

#### Task + Challenge

Lighting areas that are deep or have poor daylight incidence are particularly challenging. For structural reasons, suspended grid ceilings are usually chosen, which are suitable for flexible utilisation concepts. The lit areas become an integral part of the design and furnishing concept.

- Rooms with poor daylight incidence
- · Luminaires enhance the ceiling design

#### Lighting solution

Perceptible light sources, such as Sidelite ECO area lighting enhance the impression made by a room with poor daylight incidence. Usability in grid ceilings, cut-out ceiling openings or surface mounted guarantees maximum flexibility with regard to room utilisation.