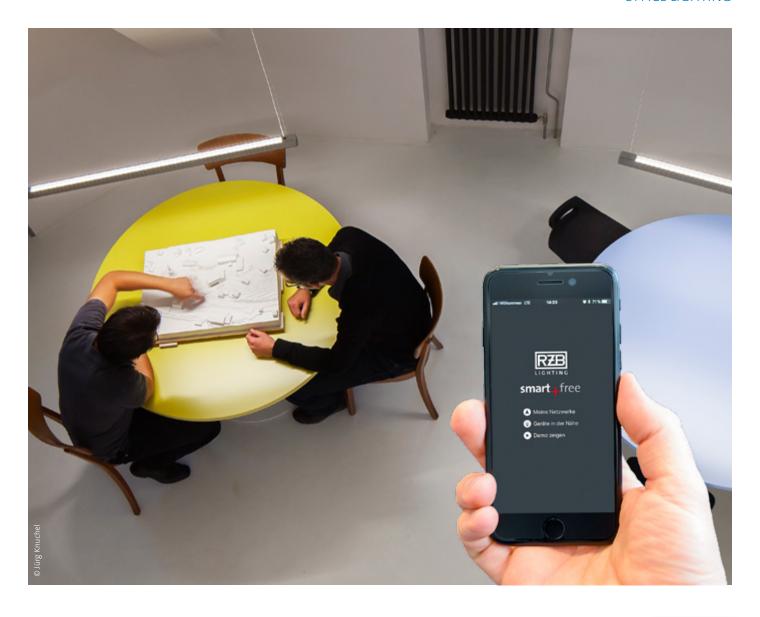

#### Added value for users

The luminaires can be controlled by smartphone app. Users can load pre-programmed scenes or can adjust the lighting individually to suit their needs.

- Adapt to the relevant utilisation
- Simple Bluetooth control by smartphone
- Configurable linear luminaire systems offer scope for design

# LIGHT MANAGEMENT | BLUETOOTH

smart+free

- Light management system for wireless lighting control via Bluetooth.
- 3-core wiring is sufficient
- Wireless networking with Bluetooth Low Energy
- Operation using standard pushbuttons, smartphones and tablet PCs
- Control from Android / iOS devices
- Free app available for download
- Light and movement sensors can be integrated