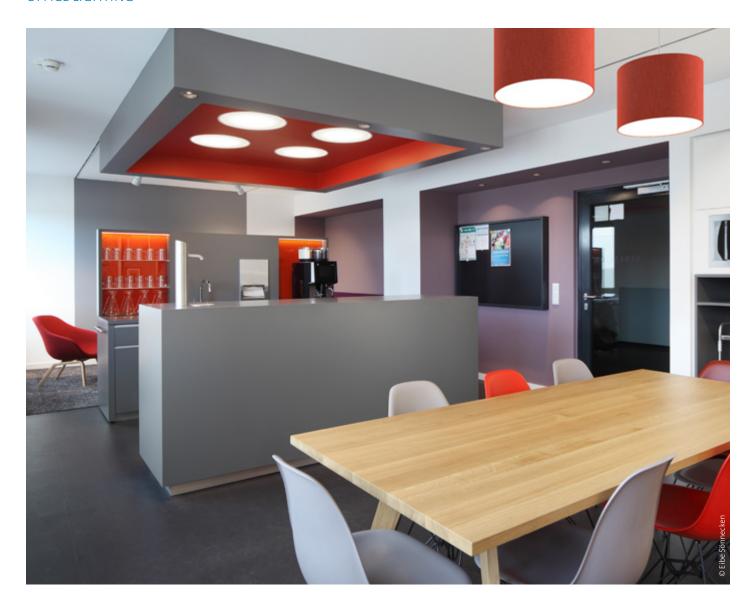

#### Task + Challenge

Nowadays, recreation rooms are more than just conventional kitchens. They are places to communicate and relax. The task of the lighting is to create a good atmosphere while at the same time fulfilling the functional requirements.

#### Lighting solution

The diffusive basic lighting provided by the Mondana range is supplemented by directional light from spots and downlights that are used to specifically illuminate functional and peripheral areas. The fabric lampshades on the Toledo Flatliner pendant luminaires create a homely atmosphere.

#### Added value for users

Vibrant in-house communication is a huge bonus for any company. The outstanding light quality and pleasant surroundings in the recreation area encourage people to come together during their break. The colour scheme reflecting the corporate design fosters identification with the company.