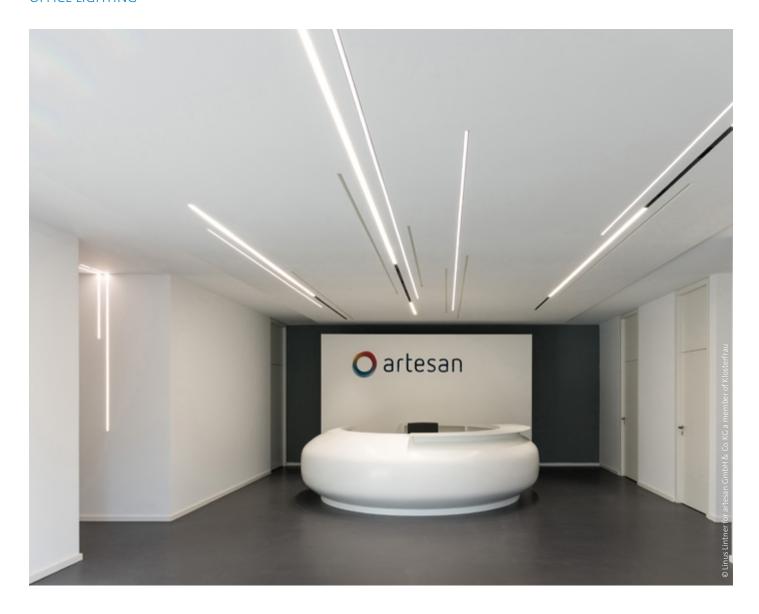

#### RECEPTION AND FOYER

RING OF FIRE LESS IS MORE SIDELITE ROUND **BASIC BALL HELEDON TWINDOT** 

# RECEPTION

Less is more 27/50

TWINDOT

Douala Kristall

Sidelite ECO round

Heledon

#### Task + Challenge

There is no second chance to make a first impression. Reception is the gateway to a company and must be representative and inviting. As a permanent workstation, however, its lighting must be DIN-compliant.

- · Representative impression of quality
- · Pleasant, inviting atmosphere
- · Workstation lighting compliant with DIN EN 12464-1

#### Lighting solution

The Less is more 27/50 LED linear system offers countless possibilities: With flush-, surface- or pendant-mounted luminaires in a choice of widths, lengths, optics and performance levels, the opportunities for creative light design are virtually endless.

- Extremely versatile linear system
- · Sophisticated and high quality design
- "Endless line" installations and connections without light slits are possible

#### Added value for users

In this case, light is used to graphically design the ceiling and wall to represent the company as a brand, together with the architecture. Additionally, it fulfils the required level of lighting at the reception desk and functions as a guide system for the traffic routes.

- · Visual experience for visitors
- Corporate identity presentation
- · Illumination with guide function