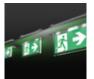

# **ESCAPE ROUTE IDENTIFICATION**

GSUN S Halyxx

yxx

Tenuo

Signcube

Centryxx

#### Task + Challenge

If the general lighting fails, safe guidance of staff and visitors to the marked escape routes and emergency areas must be assured. This includes signage at each change of direction.

- Escape route signage as per DIN EN 1838
- Emergency electricity supplied by self-contained luminaires or central emergency power supply
- Compliance with required recognition ranges

#### Lighting solution

The GSUN S self-contained emergency LED luminaire is the all-rounder among display luminaires. Designed for variable ceiling and wall installation and standard equipped with four motifs, it is suitable for 90% of all possible applications — and looks really good, too.

- GSUN S for universal use
- · Standard automatic self-test
- Housing made of top quality aluminium

#### Added value for users

In smaller buildings, especially, escape route luminaires with integrated battery are the perfect choice as they eliminate the need for a central power unit. Emergency luminaires made by RZB blend well into modern architectural surroundings and guarantee even illumination and fast installation.

- For maintained and non-maintained power modes
- For 1h/3h/8h operation
- · Special adapter for fast installation