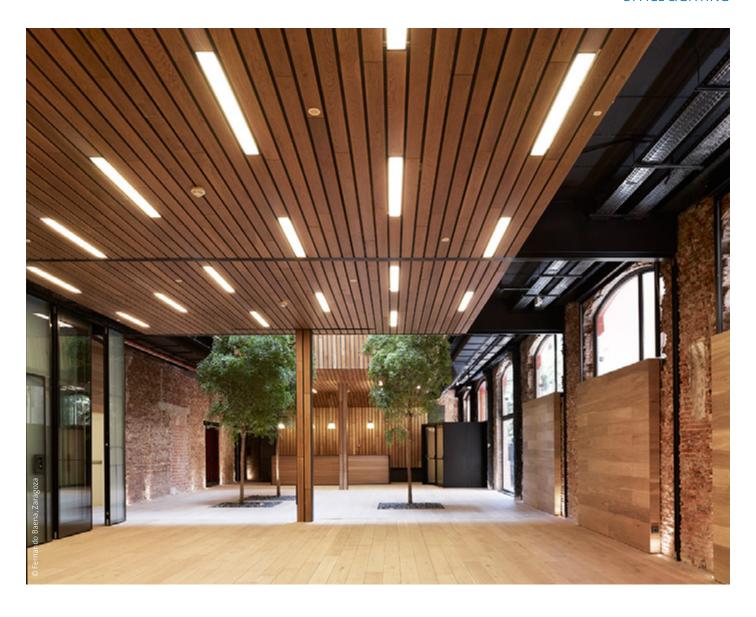

# **OPEN PLAN OFFICE**

Sonis EVO pendant

Sonis EVO surface mounted

Less is more 50

Pascala

#### Task + Challenge

Rooms planned for flexible usage over the long term require a lighting solution that meets to all requirements. The luminaires need to be attractively integrated into the ceiling design and not be overly conspicuous — both inside and out.

#### Lighting solution

Luminaires with the Alea Optical System made by RZB create what is known as the darklight effect, i.e. observers are not aware of where the light is coming from. The ceiling appears calm and inconspicuous. Such lighting solutions guarantee glare-free and even workstation lighting with standard-compliant 500 lx.