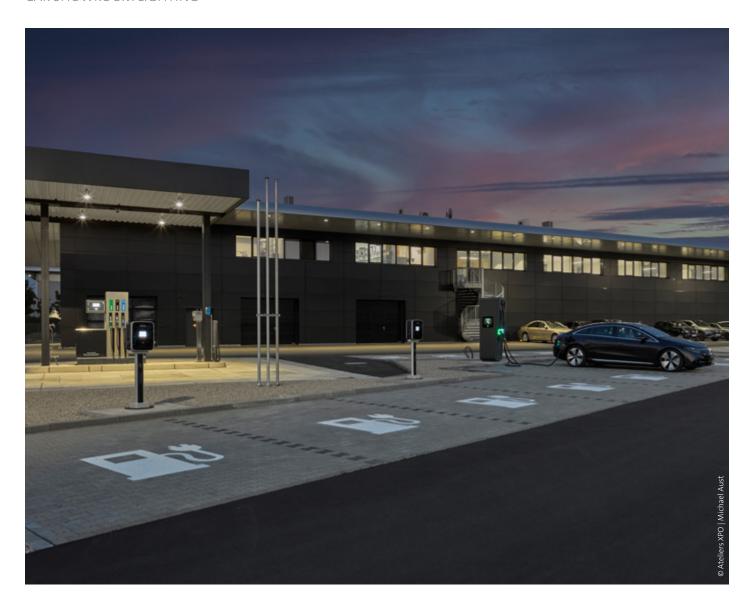

#### **OUTDOOR SPACES**

Lupalo

Lightstream LED

Terra Edelstahl

Task + Challenge

Andho

In car dealerships, large outdoor spaces such as courtyards and other parking areas play a decisive role in the company's external image. A large number of the vehicles are presented in these areas, inviting "window shopping" after hours, too. Weather-resistant spotlights and floodlights on poles can provide security here.

Mingata

- Increased external impact
- Protection of parked vehicles

#### Lighting solution

With outputs ranging from 15 W to 84 W and different light distributions, the Mingata family of pole-mounted luminaires covers a wide range of applications. With Dark Sky, Step, Mains and Astro-DIM functions, Mingata satisfies the requirements for environmentally friendly outdoor lighting.

- Wide range of power levels and control options, CityTouch-ready
- Precise planning to reduce light emissions

#### Added value for users

With the move to electric vehicles, outdoor spaces are also being turned into charging stations in order to top up fleet batteries overnight. Luminaires which are sufficiently powerful protect showroom and services areas from theft and vandalism.

- Durable and energy-efficient luminaires
   Made in Germany for night-time illumination
- Guarantee of insurance cover