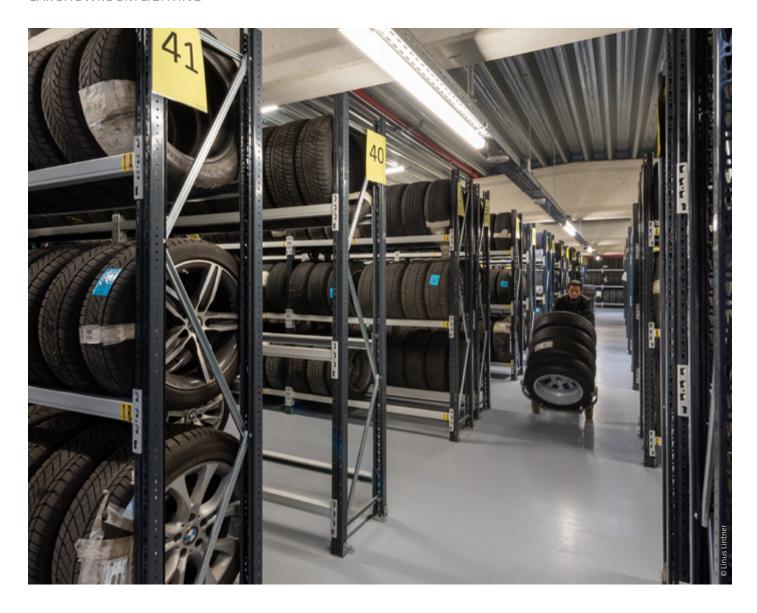

#### **STORAGE AREAS**

Planox ECO

Planox PRO

Planox LED

LINEDO

Industrial Hall

#### Task + Challenge

In the tyre and spare parts warehouse, in addition to the cost aspect, it is important to mount or suspend robust and impact-resistant luminaires, as they can further encroach on narrow spaces. In addition, the luminaires must be resistant to dirt and moisture, and only provide light when required.

- Restricted structural conditions
- · High stress
- · Standard-compliant lighting

#### Lighting solution

Thanks to its high quality of light and materials, the Planox series is ideal for use in warehouses. The damp-proof luminaires are also perfect for car washes and outdoor areas. Integrated movement sensors ensure energy savings and light when needed.

- Use of dirt-resistant, robust luminaires
- Cost-effective luminaires with integrated sensors

#### Added value for users

RZB's wide product range offers the advantage of being able to provide cost-effective and sophisticated lighting solutions from a single source for various secondary rooms in the car dealership.

- 1:1 replacement thanks to flexible mounting brackets
- Minimisation of product and maintenance costs
- Creation of optimal visual conditions