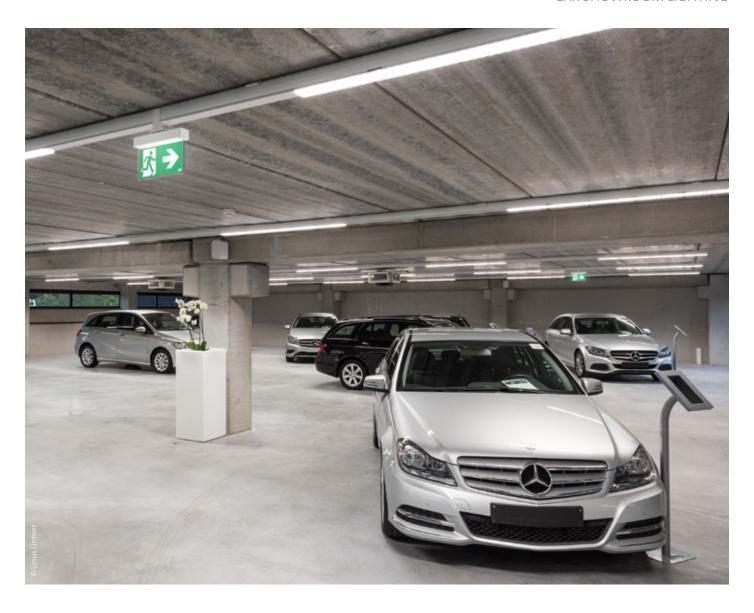

#### **WORKSHOP**

Planox Tube

Light Case

Industrial Hall

Task + Challenge

Planox PRO

In professional repair and maintenance, it goes without saying that high-intensity bodywork lighting is a prerequisite for error-free vehicle repair.

LINEDO

- Large ceiling heights require high luminous intensities
- Impairment by dirt and dust particles
- Reduction of error rates

#### Lighting solution

The Planox PRO range meets the requirements for heavy duty use in workshops thanks to its IP66 protection rating and IK08 impact protection. In larger halls, LINEDO continuous line luminaires with IP54 are used: their wattage and beam characteristics can be adapted to the setting.

• Use of luminaires with elevated protection ratings and classes