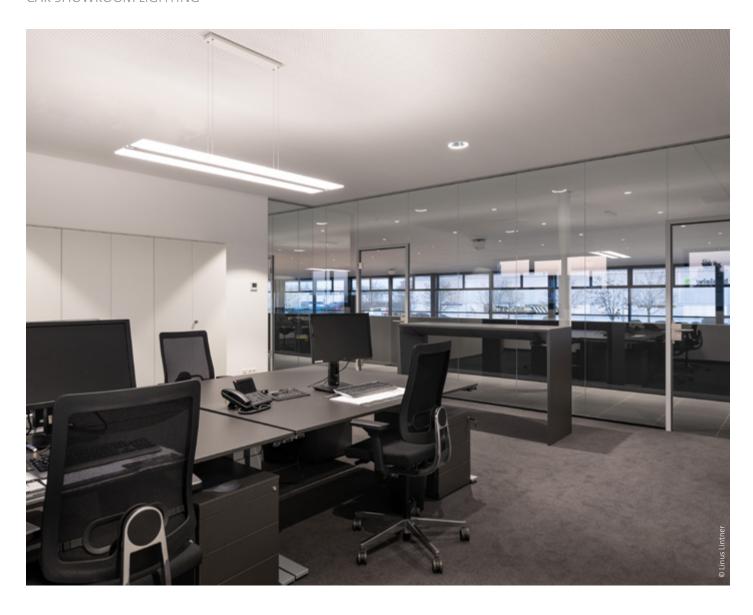

#### SERVICE RECEPTION AND WORKSHOP

LINEDO

#### Lighting solution

The newly developed complete module continuous line luminaires in the LINEDO range are used with asymmetrical lens optics in the reception area in order to illuminate the bodywork right down to the details and make any potential damage visible.

- · Glare-free, low-shadow light for viewing
- · Luminaires with very good colour rendering

#### Added value for users

The robust, low-maintenance and flexible luminaires reduce labour and costs. They can be integrated into lighting management systems. Their contemporary look is attractive and creates a professional impression.