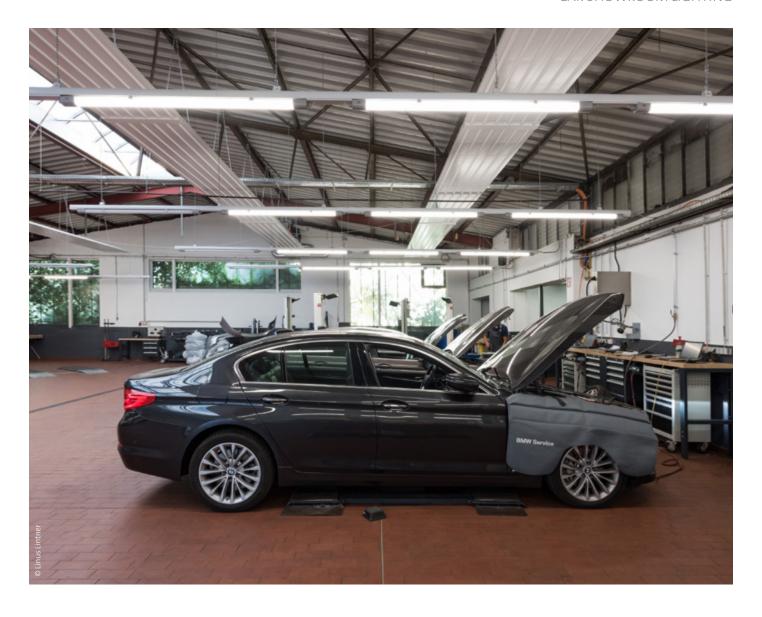

#### **SERVICE RECEPTION**

Planox PRO

Planox ECO

Planox Tube

Industrial Hall

Task + Challenge

LINEDO

Service reception is the area where information is exchanged between the car dealership and the customer prior to a workshop order. High-intensity lighting creates the prerequisites for error-free assessment during the joint inspection of the vehicle.

- Optimising visual conditions
- Ensuring competence and confidence

#### Lighting solution

The newly developed complete module continuous line luminaires in the LINEDO range are used with asymmetrical lens optics in the reception area in order to illuminate the bodywork right down to the details and make any potential damage visible.

- · Glare-free, low-shadow light for viewing
- · Luminaires with very good colour rendering

#### Added value for users

The robust, low-maintenance and flexible luminaires reduce labour and costs. They can be integrated into lighting management systems. Their contemporary look is attractive and creates a professional impression.

- Minimisation of error rates
- $\bullet \ \ {\it Customer loyalty through professionalism}$