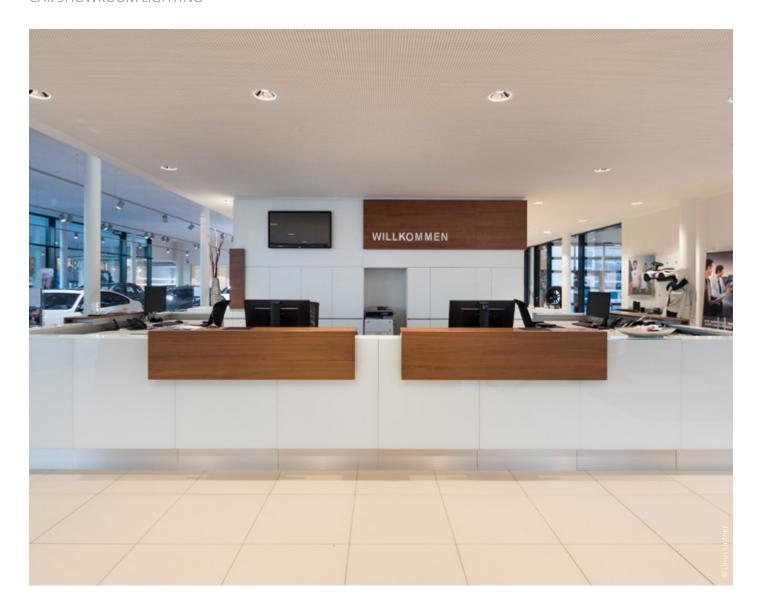

#### **RECEPTION**

Sidelite Round

Pascala EVO

TWINDOT

**DOT** Less is more

Tri

Lighting solution

Triona

Glare-free "islands of light", such as the Pascala EVO, which are compliant with requirements for working with computer screens, make the reception desk quick and easy to find. Ultra-flat pendant luminaires like the TWINDOT do not interfere with the view of the display.

- DIN-compliant design of work area
- · Glare-free lighting
- Modernisation through ultra-flat designer luminaires

#### Added value for users

With a striking design solution, the car showroom communicates prestige and competence, and sets itself apart from the competition.

- High brand recognition value
- Easy orientation
- Perception of competence and quality

#### Task + Challenge

The reception area in a car showroom expresses the company's brand image and invites the customer to step closer. At the same time, as a workplace, it must be lit in accordance with DIN standards. The company presents itself here and creates a motivating ambience.

- Objective: help customers quickly find their way around
- · CI-compliant representation of the brand
- Embodiment of competence and quality