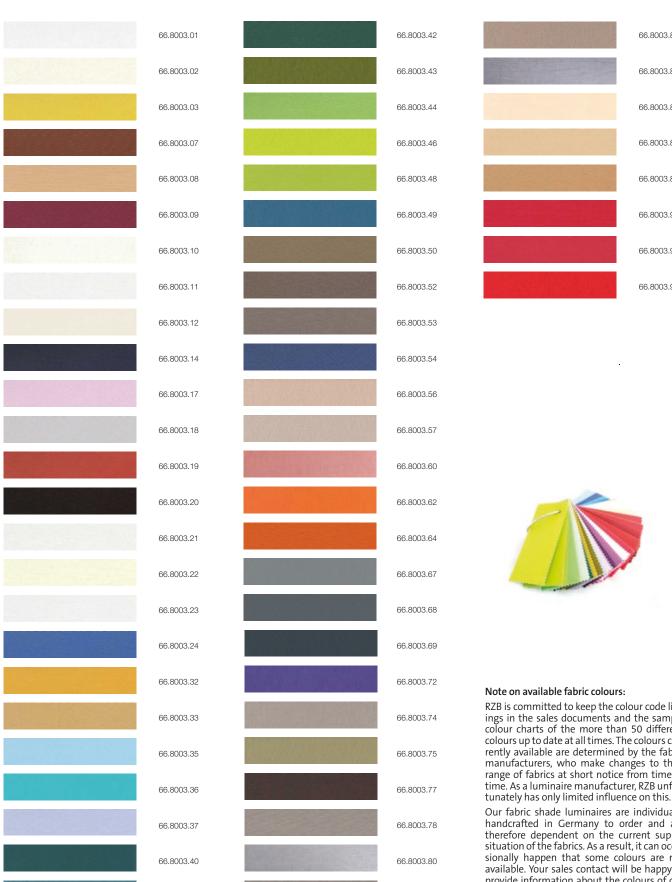

66.8003.82

66.8003.83

66.8003.84

66.8003.86

66.8003.87

66.8003.92

66.8003.95

66.8003.96

## Colour options of the chintz lampshades:

Please include the colour code in your order.

RZB is committed to keep the colour code listings in the sales documents and the sample colour charts of the more than 50 different colours up to date at all times. The colours currently available are determined by the fabric manufacturers, who make changes to their range of fabrics at short notice from time to time. As a luminaire manufacturer, RZB unfor-

Our fabric shade luminaires are individually handcrafted in Germany to order and are therefore dependent on the current supply situation of the fabrics. As a result, it can occasionally happen that some colours are not available. Your sales contact will be happy to provide information about the colours of our fabric shade luminaires that are available on a daily basis.

66.8003.81

66.8003.41